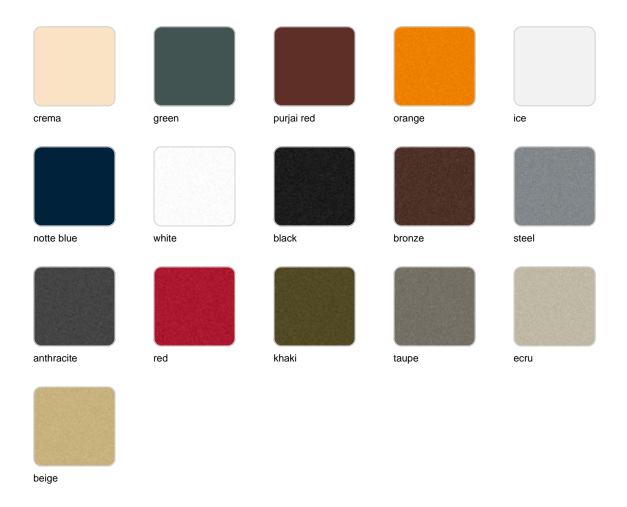

# Gatsby base 35x35x40cm s30

#### by Ramón Esteve

The Gatsby collection, designed by <u>Ramón Esteve</u> for <u>Vondom</u>, recalls the Art Déco lighting. Those crazy twenties. "Something new, extraordinary, beautiful, simple but sophisticatedly designed" said Francis Scott Fitzgerald about his aims for the novel he was about to write. The Great Gatsby was born in an age of prosperity, parties and excess. They called it "the American Dream".



## Info

## Description

Weight: 4.3 Kg



GATSBY Mesa Base Cuadrada 35x35x40cm S30 GATSBY Square Base Table 35x35x40cm S30 ref. 54446

TABLE TOP - SOBRE



# **Accessories**

- TABLE 10mm
- TABLE 12mm
- TABLE DEKTON

## **Finishes**

### finishes

#### BASIC Ref. 54446



Matt Polyethylene