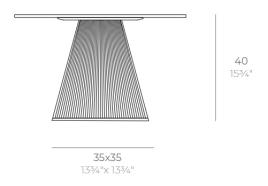

# Gatsby base 35x35x40cm s30

## Description

Weight: 4.3 Kg

GATSBY Mesa Base Cuadrada 35x35x40cm S30 GATSBY Square Base Table 35x35x40cm S30 ref. 54446

TABLE TOP - SOBRE