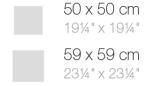

# Gatsby base 35x35x40cm s30

#### by Ramón Esteve

The Gatsby collection, designed by <u>Ramón Esteve</u> for <u>Vondom</u>, recalls the Art Déco lighting. Those crazy twenties. "Something new, extraordinary, beautiful, simple but sophisticatedly designed" said Francis Scott Fitzgerald about his aims for the novel he was about to write. The Great Gatsby was born in an age of prosperity, parties and excess. They called it "the American Dream".



## Info

## Description

Weight: 4.3 Kg



GATSBY Mesa Base Cuadrada 35x35x40cm S30 GATSBY Square Base Table 35x35x40cm S30 ref. 54446

TABLE TOP - SOBRE



# **Accessories**

- TABLE 10mm
- TABLE 12mm
- TABLE DEKTON

## **Finishes**

### finishes

#### BASIC Ref. 54446



Matt Polyethylene