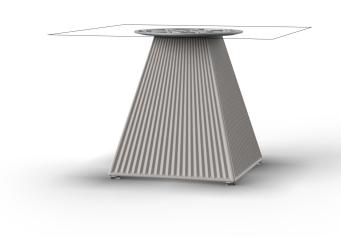

# Gatsby base 35x35x40cm s30

## Description

Weight: 4.3 Kg

GATSBY Mesa Base Cuadrada 35x35x40cm S30 GATSBY Square Base Table 35x35x40cm S30 ref. 54446

TABLE TOP - SOBRE