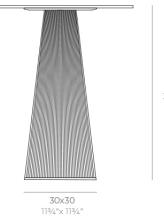

## Description

Weight: 6 Kg

**73** 28¾"

CATSBY Mesa Base Cuadrada 30x30x73cm S30 GATSBY Square Base Table 30x30x73cm S30 ref. 54456

TABLE TOP - SOBRE

**59 x 59 cm** 23¼" x 23¼"

- TABLE 10mm
- TABLE 12mm
- TABLE DEKTON