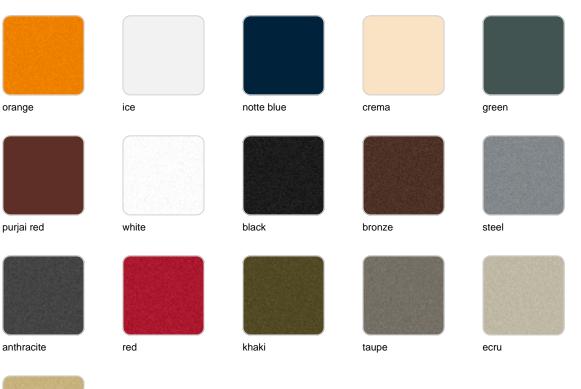

## **Finishes**

### finishes

#### BASIC Ref. 54456

beige

#### Matt Polyethylene

5