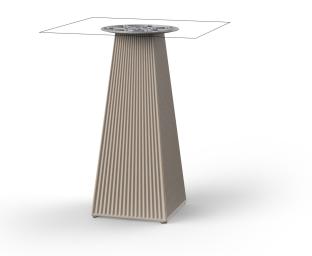

# Gatsby base 30x30x73cm s30 by Ramón Esteve

The Gatsby collection, designed by <u>Ramón Esteve</u> for <u>Vondom</u>, recalls the Art Déco lighting. Those crazy twenties. "Something new, extraordinary, beautiful, simple but sophisticatedly designed" said Francis Scott Fitzgerald about his aims for the novel he was about to write. The Great Gatsby was born in an age of prosperity, parties and excess. They called it "the American Dream".

## Description

Weight: 6 Kg

**73** 28¾"

CATSBY Mesa Base Cuadrada 30x30x73cm S30 GATSBY Square Base Table 30x30x73cm S30 ref. 54456

TABLE TOP - SOBRE

**59 x 59 cm** 23¼" x 23¼"

- TABLE 10mm
- TABLE 12mm
- TABLE DEKTON