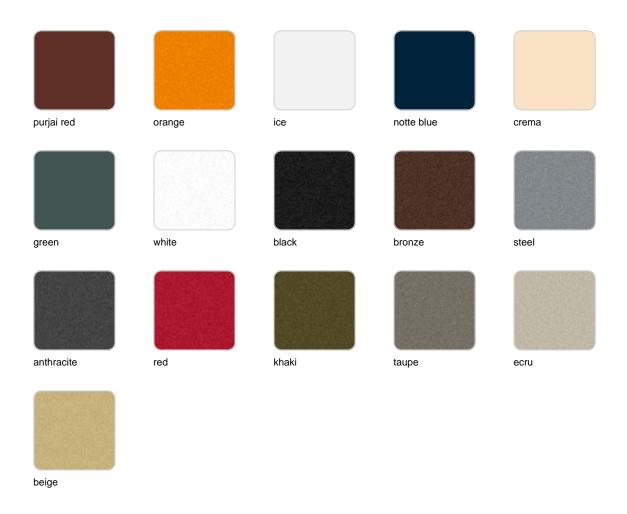

# Gatsby base ø35x73cm s30

### by Ramón Esteve

The Gatsby collection, designed by <u>Ramón Esteve</u> for <u>Vondom</u>, recalls the Art Déco lighting. Those crazy twenties. "Something new, extraordinary, beautiful, simple but sophisticatedly designed" said Francis Scott Fitzgerald about his aims for the novel he was about to write. The Great Gatsby was born in an age of prosperity, parties and excess. They called it "the American Dream".



## Info

## Description

Weight: 4.2 Kg



GATSBY Mesa Base Redonda Ø35x73cm S30 GATSBY Round Base Table Ø35x73cm S30 ref. 54452

#### TABLE TOP - SOBRE



## **Accessories**

- TABLE 10mm
- TABLE 12mm
- TABLE DEKTON

### **Finishes**

### finishes

### BASIC Ref. 54452



Matt Polyethylene