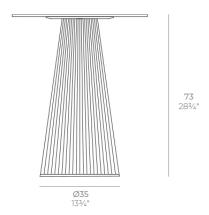

# Gatsby base ø35x73cm s30

## Description

Weight: 4.2 Kg

GATSBY Mesa Base Redonda Ø35x73cm S30 GATSBY Round Base Table Ø35x73cm S30 ref. 54452