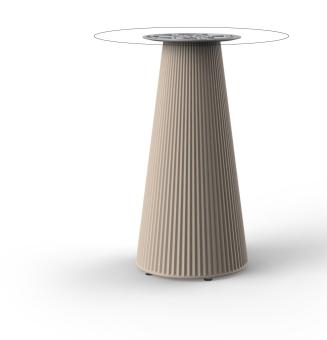

# Gatsby base ø35x73cm s30

## Description

Weight: 4.2 Kg

GATSBY Mesa Base Redonda Ø35x73cm S30 GATSBY Round Base Table Ø35x73cm S30 ref. 54452