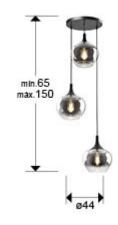

### SIZES

Sizes: Ø 44.0 ‡ 120.0 cm Height when installed: 65.0/ max. 150.0 cm Weight: 2.7 Kg