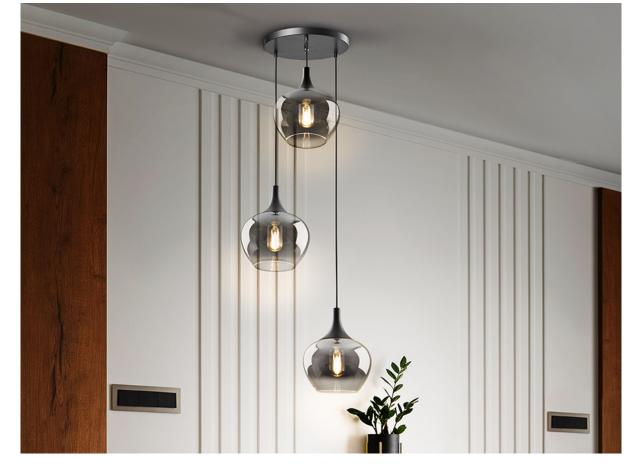

Opaz Pendants

# 614375

Lamp of 3 lights, made of metal, matt black finish. Ø19 cm degraded smoke moulded glass shade. Adjustable height

•This item includes 3 E27 LED 8W. DIMABLE This lamp is supplied with GRAVITY TOGGLES, to improve ceiling fixing.

# ADDITIONAL INFORMATION

Material:Metal, glass Finish: Matt black, degraded smoke