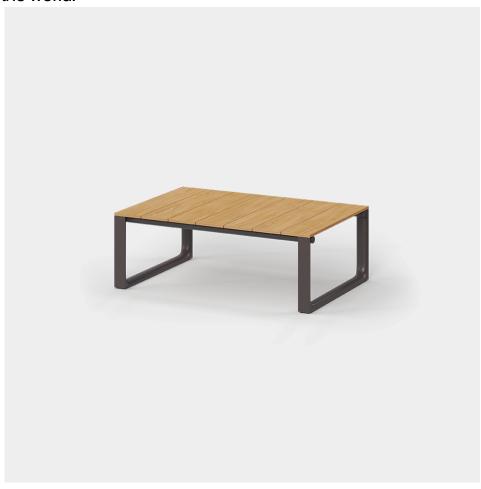

## Tulum coffee table

by Eugeni Quitllet

Tulum, designed by <u>Eugeni Quitllet</u>, is a collection of <u>designer furniture</u> to live freely anywhere in the world.

### Description

The coffee table in the collection is characterised by its aluminium structure treated with epoxy paint and precise welding, guaranteeing durability and strength. Its surface is made of Indonesian teak wood

slats, adding a touch of natural elegance.

This table perfectly combines high quality materials with an aesthetic design.

Weight: 14 Kg

Tulum. Mesa Café Tulum. Coffee Table ref. 65074