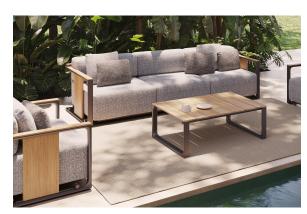

bles / Tulum Coffee Table

## Tulum coffee table

by Eugeni Quitllet

Tulum, designed by <u>Eugeni Quitllet</u>, is a collection of <u>designer furniture</u> to live freely anywhere in the world.





### Info

### Description

The coffee table in the collection is characterised by its aluminium structure treated with epoxy paint and precise welding, guaranteeing durability and strength. Its surface is made of Indonesian teak wood

slats, adding a touch of natural elegance.

This table perfectly combines high quality materials with an aesthetic design.

Weight: 14 Kg



Tulum. Mesa Café Tulum. Coffee Table ref. 65074

# **VOUDOM**

## **Finishes**

### finishes

#### ALUMINIUM Ref. 65074E



## tabletops

Teak Ref. 65074TBL





natural teak

weathered teak

# **VOUDOM**

## **Ambients**