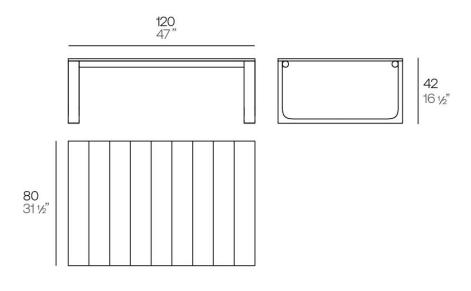

### Description

The coffee table in the collection is characterised by its aluminium structure treated with epoxy paint and precise welding, guaranteeing durability and strength. Its surface is made of Indonesian teak wood

slats, adding a touch of natural elegance.

This table perfectly combines high quality materials with an aesthetic design.

Weight: 14 Kg

Tulum. Mesa Café Tulum. Coffee Table ref. 65074