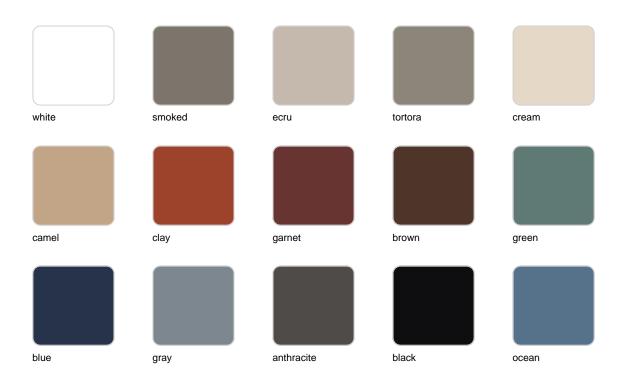

Products / Low Tables / Tulum Coffee Table

## Tulum coffee table

by Eugeni Quitllet

Tulum, designed by <u>Eugeni Quitllet</u>, is a collection of <u>designer furniture</u> to live freely anywhere in the world.





### Info

### Description

The coffee table in the collection is characterised by its aluminium structure treated with epoxy paint and precise welding, guaranteeing durability and strength. Its surface is made of Indonesian teak wood

slats, adding a touch of natural elegance.

This table perfectly combines high quality materials with an aesthetic design.

Weight: 14 Kg



Tulum. Mesa Café Tulum. Coffee Table ref. 65074

# **VOUDOM**

## **Finishes**

### finishes

#### ALUMINIUM Ref. 65074E



## tabletops

Teak Ref. 65074TBL





natural teak

weathered teak

# **VOUDOM**

## **Ambients**