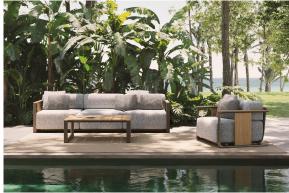

es / Tulum Coffee Table

## Tulum coffee table

by Eugeni Quitllet

Tulum, designed by <u>Eugeni Quitllet</u>, is a collection of <u>designer furniture</u> to live freely anywhere in the world.





### Info

### Description

The coffee table in the collection is characterised by its aluminium structure treated with epoxy paint and precise welding, guaranteeing durability and strength. Its surface is made of Indonesian teak wood

slats, adding a touch of natural elegance.

This table perfectly combines high quality materials with an aesthetic design.

Weight: 14 Kg



Tulum. Mesa Café Tulum. Coffee Table ref. 65074

# **VOUDOM**

## **Finishes**

### finishes

#### ALUMINIUM Ref. 65074E



## tabletops

Teak Ref. 65074TBL





natural teak

weathered teak

# **VOUDOM**

## **Ambients**