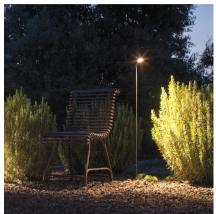

## 4625

Design By Lievore Altherr Molina

BRISA is an outdoor lamp that is revolving and adjustable. It is ideal for illuminating garden spaces and paths. Designed by Liévore, Altherr, Molina, it is available in two colours: khaki lacquer or matt oxide.

Packaging

1 Box 1.61 m x 0.16 m x 0.16 m Gross weigth 2.4 Net weigth 2.16 Vol. 0.0412

Lighting effect

**General Lighting** 

Reduced-height outdoor lamp to shade light on the ground.

Photometric Data

Other Applications