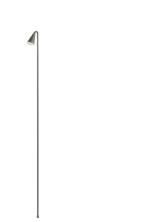

## Model Sheet

Finish

54 Ooxide RAL 8014

07 Khaki RAL 7039

LED temperature color

2700 K

Dimming

On/ Off

Instalation type

Surface Canopy

Materials

Shade: Aluminum Base: Aluminum Vertical tube: Steel Disc: Stainless steel

Light source

1 x LED 2,1W 700mA

G

LED