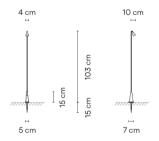

## 4625

Design By Lievore Altherr Molina

BRISA is an outdoor lamp that is revolving and adjustable. It is ideal for illuminating garden spaces and paths. Designed by Liévore, Altherr, Molina, it is available in two colours: khaki lacquer or matt oxide.

## Model Sheet

Finish

54 Ooxide RAL 8014

07 Khaki RAL 7039

LED temperature color

2700 K

Dimming

On/ Off

Instalation type

Surface Canopy

Materials

Shade: Aluminum Base: Aluminum Vertical tube: Steel Disc: Stainless steel

Light source

1 x LED 2,1W 700mA

G

LED