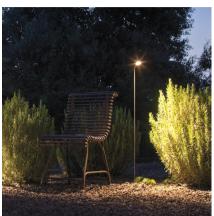

## 4625

Design By Lievore Altherr Molina

BRISA is an outdoor lamp that is revolving and adjustable. It is ideal for illuminating garden spaces and paths. Designed by Liévore, Altherr, Molina, it is available in two colours: khaki lacquer or matt oxide.

Packaging

1 Box 1.61 m x 0.16 m x 0.16 m Gross weigth 2.4 Net weigth 2.16 Vol. 0.0412

Lighting effect

**General Lighting** 

Reduced-height outdoor lamp to shade light on the ground.

Photometric Data

Other Applications