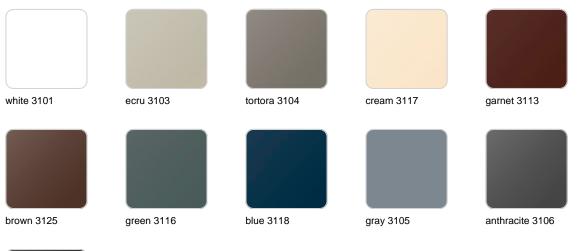

### Finishes

finishes SIMPLE Ref. 40112 white 2001 ecru 2003 tortora 2004 cream 2017 camel 2020 blue 2018 clay 2022 garnet 2015 brown 2008 green 2016 gray 2005 anthracite 2006 black 2002 ecru granite cream granite

ice 2101

Matt finishes pot one wall

BASIC Ref. 40112A

| white 2001 | ecru 2003       | tortora 2004 | cream 2017   | camel 2020    |
|------------|-----------------|--------------|--------------|---------------|
| clay 2022  | garnet 2015     | brown 2008   | green 2016   | blue 2018     |
| gray 2005  | anthracite 2006 | black 2002   | ecru granite | cream granite |
|            |                 |              |              |               |