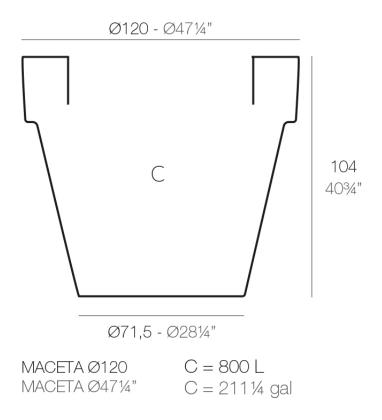

#### Description

Pot made of polyethylene resin by rotational moulding. 100% Recyclable. Item suitable for indoor and outdoor use. Available in different finishes.

Weight: 22 Kg