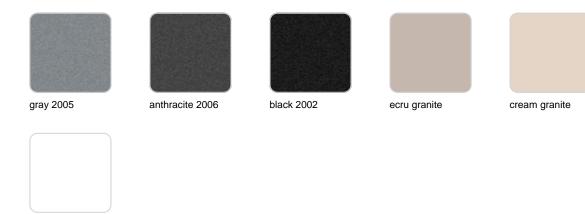

### Finishes

finishes SIMPLE Ref. 40112 white 2001 ecru 2003 tortora 2004 cream 2017 camel 2020 blue 2018 clay 2022 garnet 2015 brown 2008 green 2016 gray 2005 anthracite 2006 black 2002 ecru granite cream granite

ice 2101

Matt finishes pot one wall

BASIC Ref. 40112A

| white 2001 | ecru 2003       | tortora 2004 | cream 2017   | camel 2020    |
|------------|-----------------|--------------|--------------|---------------|
| clay 2022  | garnet 2015     | brown 2008   | green 2016   | blue 2018     |
| gray 2005  | anthracite 2006 | black 2002   | ecru granite | cream granite |
|            |                 |              |              |               |