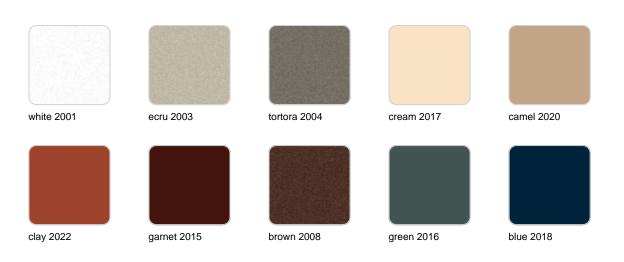

### Finishes

finishes SIMPLE Ref. 40112 white 2001 ecru 2003 tortora 2004 cream 2017 camel 2020 blue 2018 clay 2022 garnet 2015 brown 2008 green 2016 gray 2005 anthracite 2006 black 2002 ecru granite cream granite

ice 2101

Matt finishes pot one wall

BASIC Ref. 40112A

| white 2001 | ecru 2003       | tortora 2004 | cream 2017   | camel 2020    |
|------------|-----------------|--------------|--------------|---------------|
| clay 2022  | garnet 2015     | brown 2008   | green 2016   | blue 2018     |
| gray 2005  | anthracite 2006 | black 2002   | ecru granite | cream granite |
|            |                 |              |              |               |