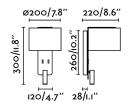

## **Specifications**

Bulb:

1XE27 MAX 15W LECTOR LED SMD 3W 200Lm CRI>80

| Bulb included:        | No                          |
|-----------------------|-----------------------------|
| Transformer:          |                             |
| Transformer included: | No                          |
| Voltage:              | 100-240V                    |
| IP:                   |                             |
| Class:                | Ι                           |
| Material:             | Aluminium and textile shade |
| Designer:             | NUT CREATIVE                |
| Length:               | 220 mm                      |
| Net Width:            | 200 mm                      |
| Height:               | 300 mm                      |
| Volume:               | 0.01816 m3                  |
|                       |                             |