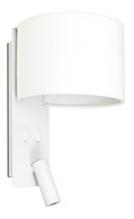

## FOLD White wall lamp with LED reader

Ref. 64304

Collection of indoor wall lamps. Nutcreatives has created FOLD, a series of modern design comprising a rectangular structure and a fabric shade. The structure has a piece in the upper part that juts out towards the diffusor. This white wall lamp has a switch incorporated into the base to facilitate its use. Thanks to its LED reader, it complements the function of environmental light with that of reading.