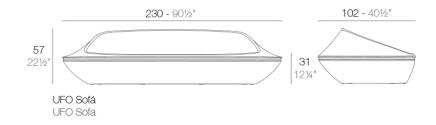

### Description

Made of polyethylene resin by rotational moulding. 100% Recyclable. Item suitable for indoor and outdoor use. Available in different finishes.

Weight: 35 Kg