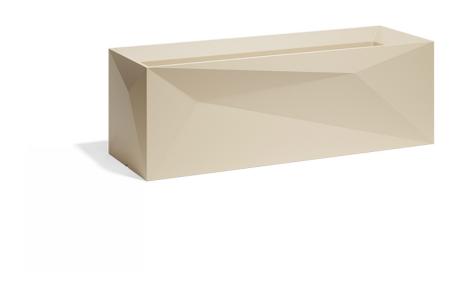

# Faz jardiniere 40x120x40cm

by Ramón Esteve

Vondom's Faz collection, designed by Ramón Esteve, is one of the firm's most iconic collections. It stands out for its modular design and sophistication, representing harmony, serenity and timelessness through mineral and emphatic shapes. Faz transforms environments with its unique combination of material and light, creating an enveloping and exclusive atmosphere.

### Description

Pot made of polyethylene resin by rotational moulding.100% Recyclable. Item suitable for indoor and outdoor use. Available in different finishes.

Weight: 13.35 Kg