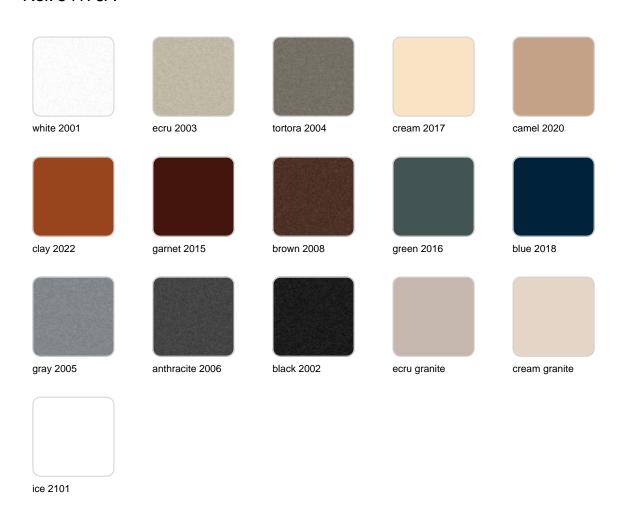

Products / Planters / Faz Jardiniere 40x120x40cm

# Faz jardiniere 40x120x40cm

by Ramón Esteve

Vondom's Faz collection, designed by Ramón Esteve, is one of the firm's most iconic collections. It stands out for its modular design and sophistication, representing harmony, serenity and timelessness through mineral and emphatic shapes. Faz transforms environments with its unique combination of material and light, creating an enveloping and exclusive atmosphere.



### Info

### Description

Pot made of polyethylene resin by rotational moulding.100% Recyclable. Item suitable for indoor and outdoor use. Available in different finishes.

Weight: 13.35 Kg



## **Finishes**

### finishes

#### BASIC Ref. 54176A



Matt Polyethylene

SELF-WATERING Ref. 54176R



Self-watering system included in all planters except those with basic finish

#### LACQUERED Ref. 54176F







Lacquered Polyethylene

### lighting

WHITE LED Ref. 54176W



ice 2101

White internally lit unit with LED technology. Available only in matte ice white finish.

RGBW LED Ref. 54176L



ice 2101

Unit with internal lighting with RGBW LED technology and remote control unit for switching colors. Available only in matte ice white finish. Remote control included.

RGBW LED DMX Ref. 54176D





Unit with internal lighting with RGBW LED technology and remote control unit for switching colors. Also controlLED by DMX-1024 (wireless), enabling communication between one or more products simultaneously via the DMX transmitter (not included)