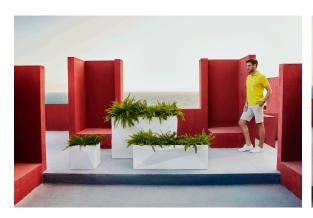

he DMX transmitter (not included). There are two options to choose from: Professional XLR DMX and Home WIFI DMX. (Remote control included). Optional battery

**RGBW LED BATTERY** Ref. 54176Y



Unit with internal lighting with battery-powered RGBW LED technology. Includes charger and remote control for switching colors and charger. Available only in matte ice white finish.

**RGBW LED DMX BATTERY** Ref. 54176DY



ice 2101

Unit with internal lighting with RGBW LED technology and remote control unit for switching colors. Also controlLED by DMX-1024 (wireless), enabling communication between one or more products simultaneously via the DMX



transmitter (not included). There are two options to choose from: Professional XLR DMX and Home WIFI DMX. (Remote control included).

## **Ambients**