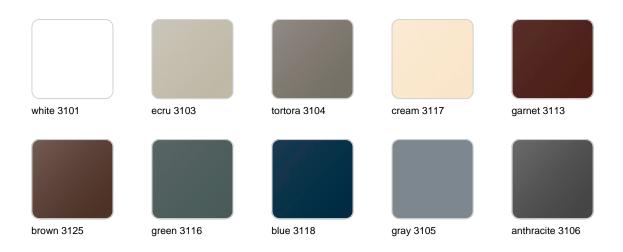

#### BASIC Ref. 54176A

Matt Polyethylene

SELF-WATERING Ref. 54176R

Self-watering system included in all planters except those with basic finish

#### LACQUERED Ref. 54176F

Lacquered Polyethylene