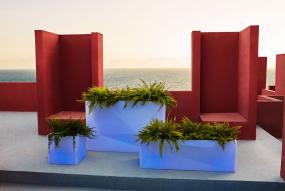

# Faz jardiniere 40x120x40cm

by Ramón Esteve

Vondom's Faz collection, designed by Ramón Esteve, is one of the firm's most iconic collections. It stands out for its modular design and sophistication, representing harmony, serenity and timelessness through mineral and emphatic shapes. Faz transforms environments with its unique combination of material and light, creating an enveloping and exclusive atmosphere.

### lighting

WHITE LED Ref. 54176W

ice 2101

White internally lit unit with LED technology. Available only in matte ice white finish.

RGBW LED Ref. 54176L

ice 2101

Unit with internal lighting with RGBW LED technology and remote control unit for switching colors. Available only in matte ice white finish. Remote control included.