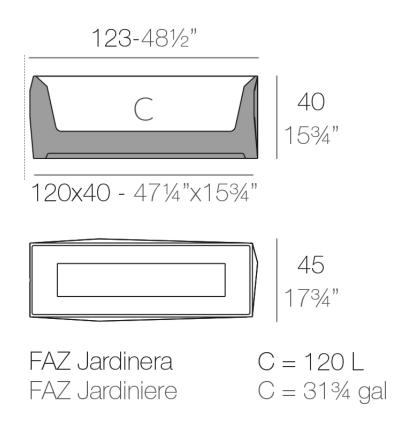

### Description

Pot made of polyethylene resin by rotational moulding.100% Recyclable. Item suitable for indoor and outdoor use. Available in different finishes.

Weight: 13.35 Kg