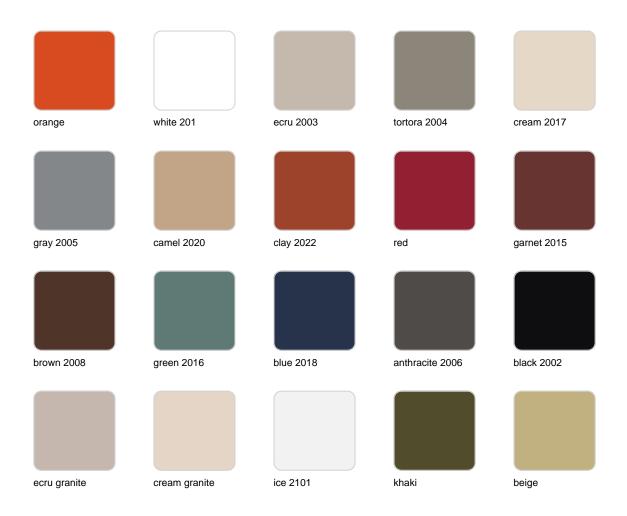

#### finishes

#### BASIC Ref. 54051B

Matt Polyethylene

LACQUERED Ref. 54051F

# **VOUDOM**

Lacquered Polyethylene