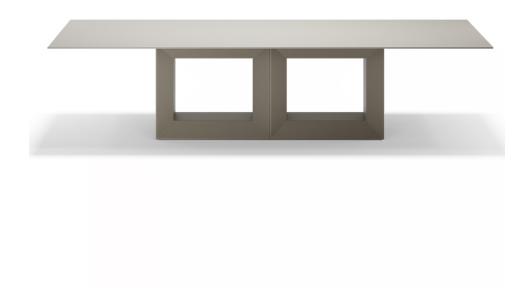

## Vela table xl 300x120x72

by Ramón Esteve

The Vela collection, designed by Ramón Esteve for Vondom, offers a wide range of outdoor furniture and planters that combine the comfort and warmth of indoor furniture. With a design that balances proportions and geometric lines, Vela transforms any space into a cosy and elegant retreat.