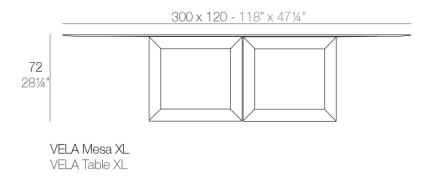

## Vela table xl 300x120x72

by Ramón Esteve

The Vela collection, designed by Ramón Esteve for Vondom, offers a wide range of outdoor furniture and planters that combine the comfort and warmth of indoor furniture. With a design that balances proportions and geometric lines, Vela transforms any space into a cosy and elegant retreat.

### Description

Made of polyethylene resin by rotational moulding. 100% Recyclable. Item suitable for indoor and outdoor use. Available with different finishes and options.

Weight: 99.3 Kg