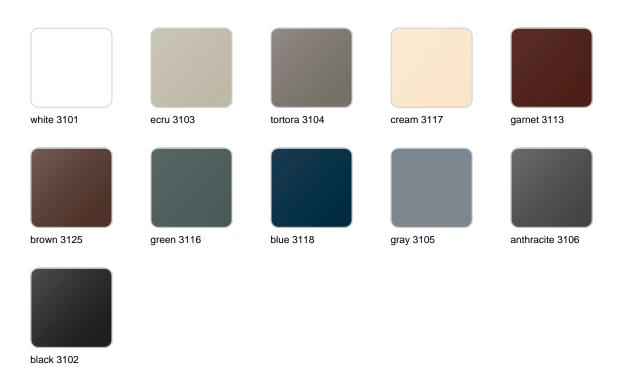

#### finishes

#### BASIC Ref. 54051B

Matt Polyethylene

LACQUERED Ref. 54051F

# **VOUDOM**

Lacquered Polyethylene