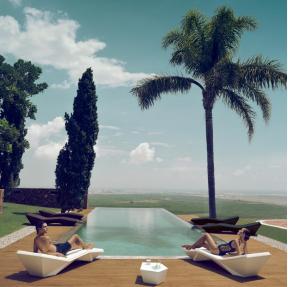

#### by Ramón Esteve

Faz is a modular collection of outdoor furniture and planters designed by <u>Ramón Esteve</u> for <u>Vondom</u>. He is the architect of harmony, serenity, timelessness and universality, and he has created mineral and emphatic shapes that make Faz a design that contextualizes with homes and installations. An ambience, encircling as a result of the blissful combination of the material and lighting, so that the sole sensation would be its fusion.