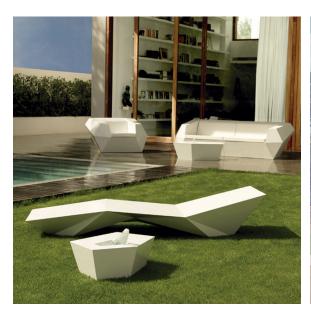

4009



Matt Polyethylene

LACQUERED Ref. 54009F



Lacquered Polyethylene

### lighting

WHITE LED Ref. 54009W



White internally lit unit with LED technology. Available only in matte ice white finish.





Unit with internal lighting with battery-powered RGBW LED technology. Includes charger and remote control for switching colors and charger. Available only in matte ice white finish.



RGBW LED DMX BATTERY Ref. 54009DY



Unit with internal lighting with RGBW LED technology and remote control unit for switching colors. Also controlLED by DMX-1024 (wireless), enabling communication between one or more products simultaneously via the DMX transmitter (not included). There are two options to choose from: Professional XLR DMX and Home WIFI DMX. (Remote control included).

## **Ambients**