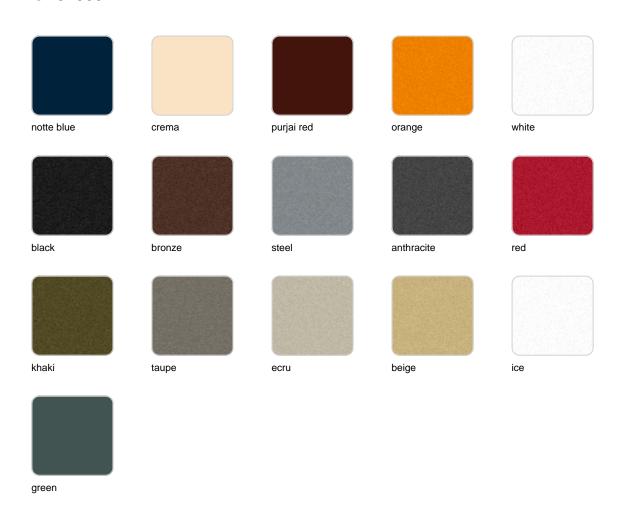

## **Finishes**

### finishes

#### BASIC Ref. 54009

Matt Polyethylene

LACQUERED Ref. 54009F

Lacquered Polyethylene