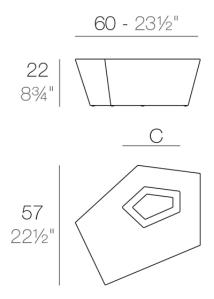

Products / Low Tables / Faz Sun Chaise Longue Table 60x57x22

## Faz sun chaise longue table 60x57x22

## Description

Made of polyethylene resin by rotational moulding.100% Recyclable. Item suitable for indoor and outdoor use. Available in different finishes.

Weight: 4.5 Kg

FAZ Mesa Tumbona FAZ Sun Chaise Table  $C = 27 \times 12 \text{ cm}$ C = 10% × 4%