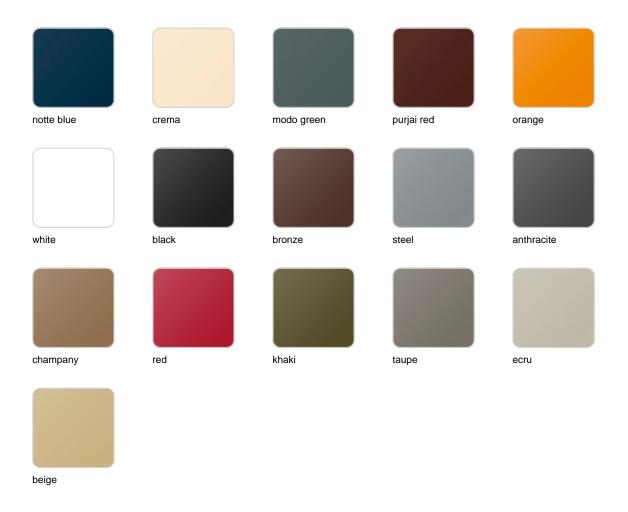

## **Finishes**

### finishes

#### BASIC Ref. 54009

Matt Polyethylene

LACQUERED Ref. 54009F

Lacquered Polyethylene