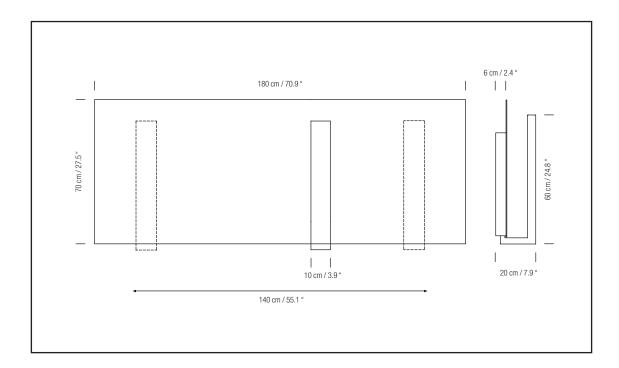

### **GENERAL DESCRIPTION**

Black metal structural frame with moveable arm. Printed Dibond recessed fixture with colour gradient (from yellow to red) and matte finish.