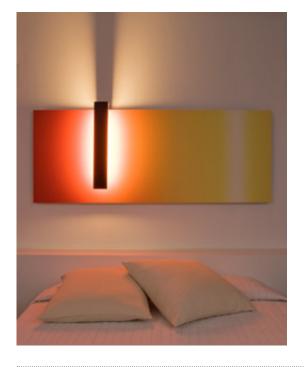

Продажа дизайнерской мебели, света и аксессуаров SANTA & COL Www.barcelonadesign.ru по всей России SANTA & COL Www.barcelonadesign.ru

A wall lamp with a lighting arm that runs from left to right like a vertical light scanner on a background with a colour gradient made of a gently reflective material. This simple principle of reflection makes CORSO the first fluorescent lamp that enables chromatic variations merely by moving the arm, which houses two fluorescent tubes protected by an internal diffuser.

### **GENERAL DESCRIPTION**

Black metal structural frame with moveable arm. Printed Dibond recessed fixture with colour gradient (from yellow to red) and matte finish.