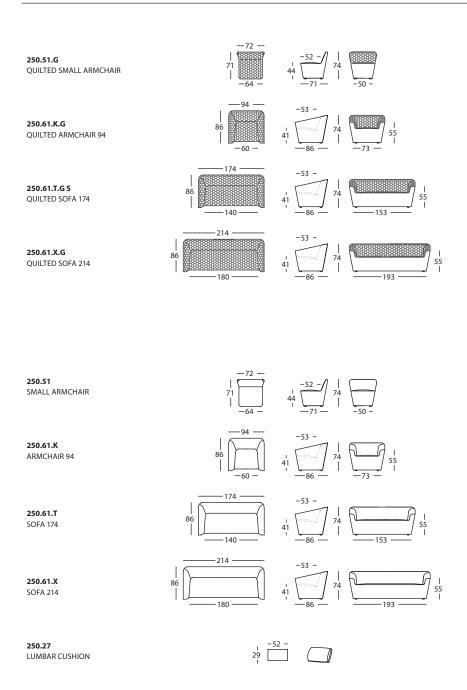

The collection consists of small armchairs, sofas and armchairs. New and exciting pieces will be added in the near future.

## **TECHNICAL DATA**

Wooden structure covered with foam and fibre with felt. Armchairs and sofas: wooden structure fitted with NEA webbing.

Small armchair: seat structure fitted with NEA webbing.

Lumbar cushion: cotton cover filled with FiberDream (a downtouch microfibre).