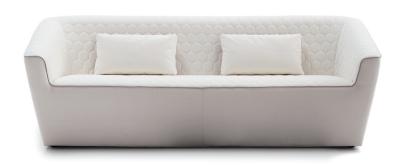

## DESCRIPTION

Tea is the result of reclaiming an aesthetic pleasure perceived by sight and touch, an intense search to arouse emotions in the user. In order to do this, Sancal has relied on the estudihac of Jose Manuel Ferrero, who has designed a seating collection inspired by teatime – by the old, delicate china tea-set.

With exquisite timing and Anglo-Saxon discipline, estudihac combines textures and materials in the purest British style for this season. We offer a delicate prêt-à-porte covering of quilted matt velvet upholstery in sober colours and patterned squares - in Trevira - that is reminiscent of traditional tweed. It is an ad hoc selection made from Star upholsteries and Pro2 from the Danish brand Kvadrat, where beiges, greys, browns, maroons, greens and copper colours prevail.

The hexagonal-quilted and the bicolour options are key elements for this revised classic, contemporary and casual but always elegant and distinguished. It is undoubtedly one of the most special and innovative ranges on the market.