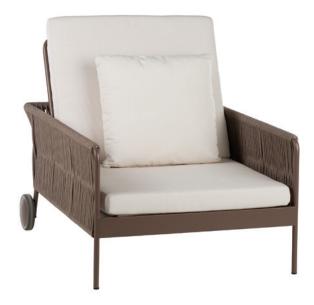

## WEAVE

RECLINING ARMCHAIR REF.: 77198

### **Materials**

Epoxi lacquered aluminum structure. Rope. Swing and wheels.

#### Dimensions

Length x width x height: 85 x 120 x 85 cm. / 33.5 x 47.2 x 33.5 in. Seating height: 33 cm. / 13.1 in. Armrests height: 52 cm. / 20.5 in. Weight: 30,5 Kg. / 67 lb. Volume: 0.65 m<sup>3</sup>.

#### Finish

Weavings: Rope 8 mm  $\phi$ .

Taupe Grey 60 with Taupe Rope Cream 61 with Nougat Rope

Taupe Grey 63 with Nougat Rope

T. +34 966 480 132 Fax +34 966 480 358 info@point-sl.com www.point1920.com