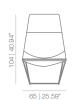

## TECHNICAL INFO

Structure in chromed steel for indoor use and AISI 316 stainless steel structure for outdoor use. Non-removable cover.

White three-dimensional fabric is used for the upholstery of the outdoor version.