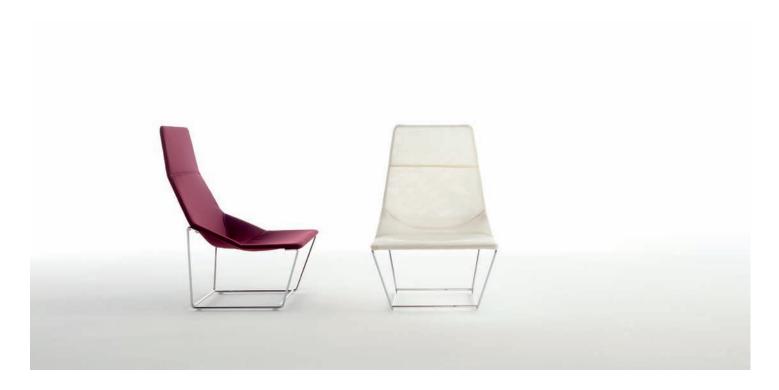

## viccarbe

Продажа дизайнерской мебели, 8 (800) 500-70-36 света и аксессуаровы Jean-Marie Massa @barcelonadesign.ru www.barcelonadesign.ru

With its elegantly graceful lines, Ace is a high-back chair ideal for both the home and public spaces.

Aware that there was no other armchair combining a decent, comfortable support with such a light, slender design, Jean-Marie Massaud has managed to carve a unique niche market.

Ace is suitable for both outdoor and indoor use and is widely used in lobbies and waiting areas.

## TECHNICAL INFO

Structure in chromed steel for indoor use and AISI 316 stainless steel structure for outdoor use. Non-removable cover.

White three-dimensional fabric is used for the upholstery of the outdoor version.