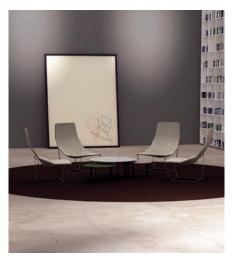

Aware that there was no other armchair combining a decent, comfortable support with such a light, slender design, Jean-Marie Massaud has managed to carve a unique niche market.

Ace is suitable for both outdoor and indoor use and is widely used in lobbies and waiting areas.