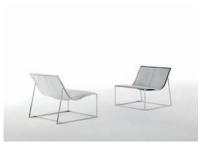

## viccarbe

Продажа дизайнерской мебели, 8 (800) 500-70-36 света и аксессуаровы Jean-Marie Massa @barcelonadesign.ru www.barcelonadesign.ru

With its elegantly graceful lines, Ace is a high-back chair ideal for both the home and public spaces.

Aware that there was no other armchair combining a decent, comfortable support with such a light, slender design, Jean-Marie Massaud has managed to carve a unique niche market.

Ace is suitable for both outdoor and indoor use and is widely used in lobbies and waiting areas.

## TECHNICAL INFO

Structure in chromed steel for indoor use and AISI 316 stainless steel structure for outdoor use. Non-removable cover.

White three-dimensional fabric is used for the upholstery of the outdoor version.