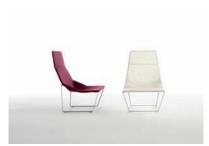

## viccarbe

Продажа дизайнерской мебели, 8 (800) 500-70-36 света и аксессуаровы Jean-Marie Massa @barcelonadesign.ru www.barcelonadesign.ru

With its elegantly graceful lines, Ace is a high-back chair ideal for both the home and public spaces.

Aware that there was no other armchair combining a decent, comfortable support with such a light, slender design, Jean-Marie Massaud has managed to carve a unique niche market.

Ace is suitable for both outdoor and indoor use and is widely used in lobbies and waiting areas.

## TECHNICAL INFO

Structure in chromed steel for indoor use and AISI 316 stainless steel structure for outdoor use. Non-removable cover.

White three-dimensional fabric is used for the upholstery of the outdoor version.