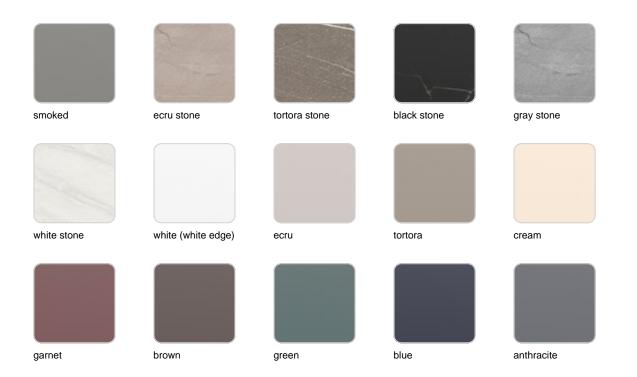

### **Finishes**

| finishes                 |        |       |         |       |  |
|--------------------------|--------|-------|---------|-------|--|
| ALUMINIUM<br>Ref. 44318B |        |       |         |       |  |
|                          |        |       |         |       |  |
| white                    | smoked | ecru  | tortora | cream |  |
|                          |        |       |         |       |  |
| garnet                   | brown  | green | blue    | gray  |  |
| anthracite               | black  |       |         |       |  |