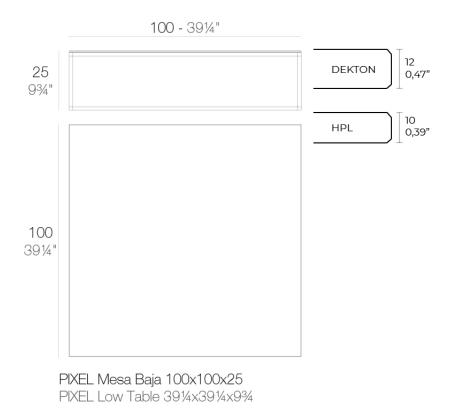

### tabletops

#### Dekton Ref. VVAR03044

HPL Ref. VVAR03049

ecru(black edge)

HPL black edge

#### Solid Core Ref. VVAR03142