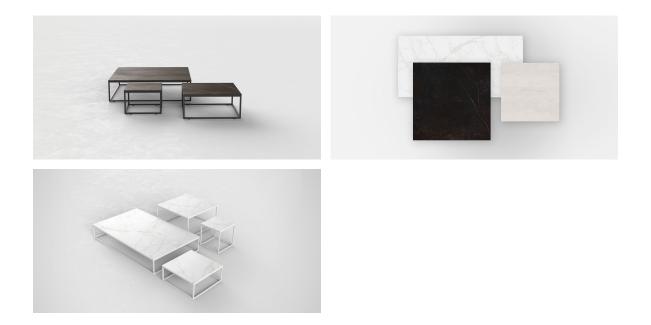

and outdoor use.

#### Weight: 21.1 Kg



# **VOИDOM**

### **Finishes**

| finishes                 |        |       |         |       |  |
|--------------------------|--------|-------|---------|-------|--|
| ALUMINIUM<br>Ref. 44318B |        |       |         |       |  |
|                          |        |       |         |       |  |
| white                    | smoked | ecru  | tortora | cream |  |
|                          |        |       |         |       |  |
| garnet                   | brown  | green | blue    | gray  |  |
| anthracite               | black  |       |         |       |  |

Lacquered aluminium profile.

### tabletops

#### Dekton Ref. VVAR03044







HPL Ref. VVAR03049





ecru(black edge)



HPL black edge

#### Solid Core Ref. VVAR03142





### Ambients