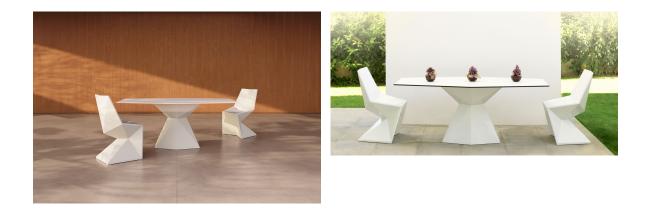

3116 | blue 3118    | gray 3105  | anthracite 3106 |
|            |            |              |            |                 |

black 3102

#### Lacquered Polyethylene

### lighting

RGBW LED BATTERY Ref. 51007Y



Unit with internal lighting with battery-powered RGBW LED technology. Includes charger and remote control for switching colors and charger. Available only in matte ice white finish.

RGBW LED DMX BATTERY Ref. 51007DY

Unit with internal lighting with RGBW LED technology and remote control unit for switching colors. Also controlLED by DMX-1024 (wireless), enabling communication between one or more products simultaneously via the DMX transmitter (not included). There are two options to choose from: Professional XLR DMX and Home WIFI DMX. (Remote control included).



## Ambients