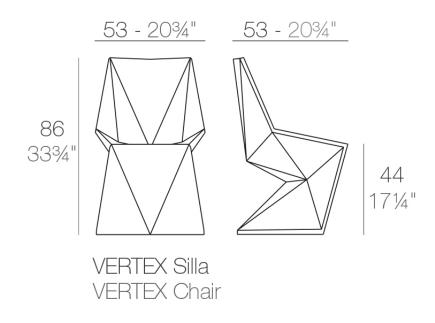

Products / Chairs / Vertex Chair

## Vertex chair by Karim Rashid

One of the latest great works by **KARIM RASHID**, we can find it in **VERTEX**, a family of ultra-contemporary sculpted <u>outdoor & indoor designer furniture collection</u> designed for the Spanish brand **VONDOM**.