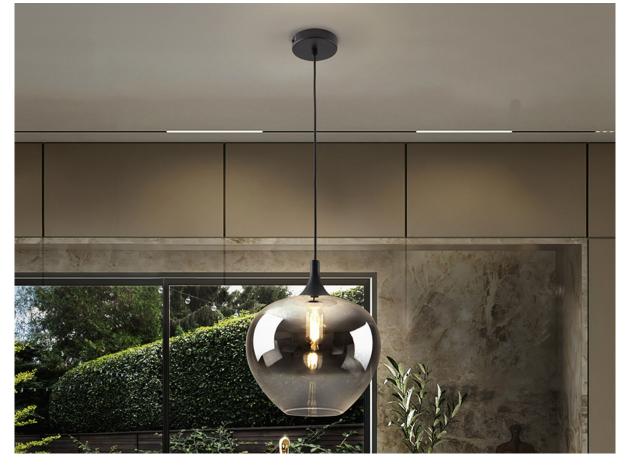

# Opaz 1 Light Pendants 614191

Lamp of 1 light, made of metal, matt black finish. Ø29 cm degraded smoke moulded glass shade. Adjustable height

•This item includes 1 E27 LED 8W. DIMABLE This lamp is supplied with GRAVITY TOGGLES, to improve ceiling fixing.

## SIZES

Sizes: Ø 29.0 \$\frac{1}{2}\$ 150.0 cm Height when installed: 45.0/ max. 150.0 cm Weight: 1.5 Kg

## ADDITIONAL INFORMATION

Material:Metal, glass Finish: Matt black, degraded smoke