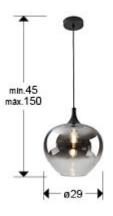

## SIZES

Sizes: Ø 29.0 \$\frac{1}{2}\$ 150.0 cm Height when installed: 45.0/ max. 150.0 cm Weight: 1.5 Kg