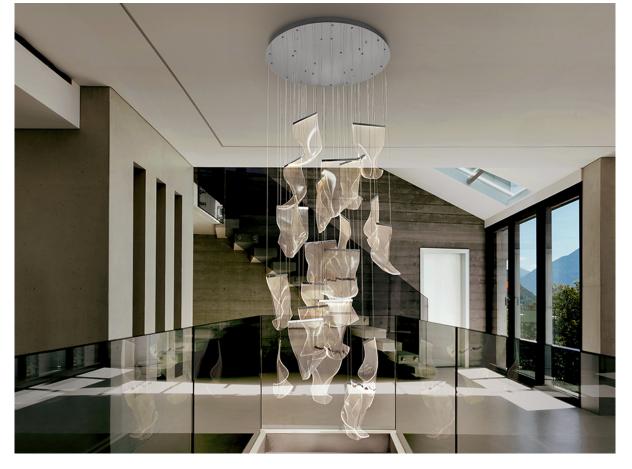

# **Velos**

608572

Large lamps

LARGE FORMAT lamp made of chromed metal and shades of molded micro-printed methacrylate. LED lighting. DIMMABLE, 120W, 7200 lm, 3,000K. Includes TRIAC driver and DIMMING SET

This product uses LED driver with TRIAC and 0-10V dimming, includes a dimmer set with dimmer and radio frequency remote control, or it can be dimmed with a TRIAC or 0-10V wall dimmer. This lamp is supplied with GRAVITY TOGGLES, to improve ceiling fixing.

#### ADDITIONAL INFORMATION

Material:Metal, aluminium, methacrylate Finish: Chromed, microprinted