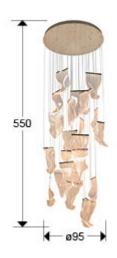

### SIZES

Sizes: 995.0 \$\frac{1}{2}\$ 300.0 cm Height when installed: 160.0/ max. 550.0 cm Weight: 36.5 Kg