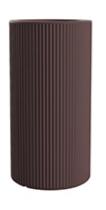

# Gatsby cylinder planter Ø40x80 by Ramón Esteve

The Gatsby collection, designed by <u>Ramón Esteve</u> for <u>Vondom</u>, recalls the Art Déco lighting. Those crazy twenties. "Something new, extraordinary, beautiful, simple but sophisticatedly designed" said Francis Scott Fitzgerald about his aims for the novel he was about to write. The Great Gatsby was born in an age of prosperity, parties and excess. They called it "the American Dream".

# Description

Weight: 9 Kg

**80** 31½"

GATSBY Cilindro Alto GATSBY Hight Cylindre ref. 54422 C= 32x32x28 12<sup>1</sup>/<sub>2</sub>"x12<sup>1</sup>/<sub>2</sub>"x11" 20 L 5<sup>1</sup>/<sub>2</sub>Gal