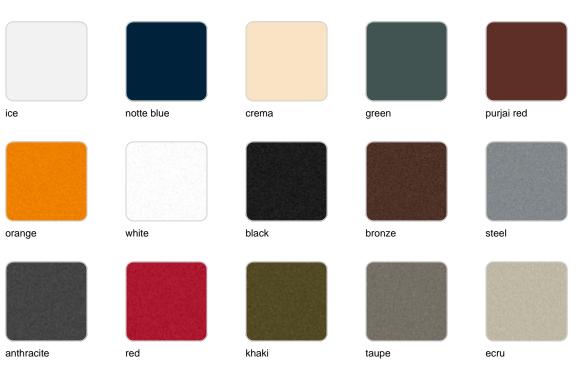

### BASIC Ref. 54422A

beige

### SELF-WATERING Ref. 54422R

| notte blue | crema | green  | purjai red |
|------------|-------|--------|------------|
|            |       |        |            |
| white      | black | bronze | steel      |
|            |       |        |            |

ecru

beige

ice

Self-watering system included in all planters except those with basic finish