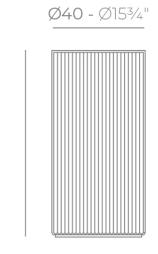

# Description

Weight: 9 Kg

**80** 31½"

GATSBY Cilindro Alto GATSBY Hight Cylindre ref. 54422 C= 32x32x28 12<sup>1</sup>/<sub>2</sub>"x12<sup>1</sup>/<sub>2</sub>"x11" 20 L 5<sup>1</sup>/<sub>2</sub>Gal