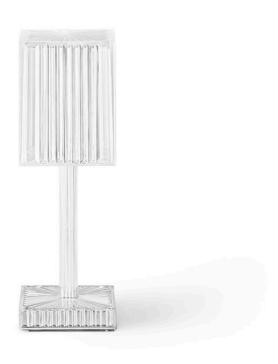

# Gatsby prisma table lamp

by Ramón Esteve

The Gatsby collection, designed by Ramón Esteve, evokes the elegance and glamour of Art Deco, reminding us of the Roaring Twenties. Inspired by the bonanza, parties and excesses of that era, Gatsby combines intricate design with extraordinary simplicity, reflecting the American dream.

### Description

Polymethylmethacrylate resin. Transparent or colored

Weight: 0.56 Kg

8 31/4"

GATSBY Lámpara Mesa Prismática GATSBY PrismaticTable Lamp