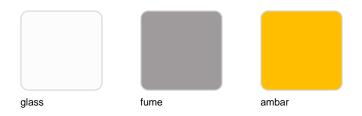

Products / Lamps / Gatsby Prisma Table Lamp

# Gatsby prisma table lamp

by Ramón Esteve

The Gatsby collection, designed by Ramón Esteve, evokes the elegance and glamour of Art Deco, reminding us of the Roaring Twenties. Inspired by the bonanza, parties and excesses of that era, Gatsby combines intricate design with extraordinary simplicity, reflecting the American dream.



## **VOUDOM**

### Info

### Description

Polymethylmethacrylate resin. Transparent or colored

Weight: 0.56 Kg





8 31/4"

GATSBY Lámpara Mesa Prismática GATSBY PrismaticTable Lamp



#### **Finishes**

### lighting

#### LIGHT BATTERY Ref. 54252WY



White internally lit unit with LED technology, with battery-powered. Single LED Warm White 2700k<sup>o</sup>

#### RGBW LED BATTERY Ref. 54252Y



Unit with internal lighting with battery-powered RGBW LED technology. Includes charger.

5 LEDs Colors. (Blue / Fucsia / Amber / Turquoise / Warm White 2700kº)

# **VOUDOM**

## **Ambients**