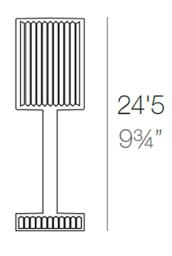

### Description

Polymethylmethacrylate resin. Transparent or colored

Weight: 0.56 Kg

8 31/4"

GATSBY Lámpara Mesa Prismática GATSBY PrismaticTable Lamp