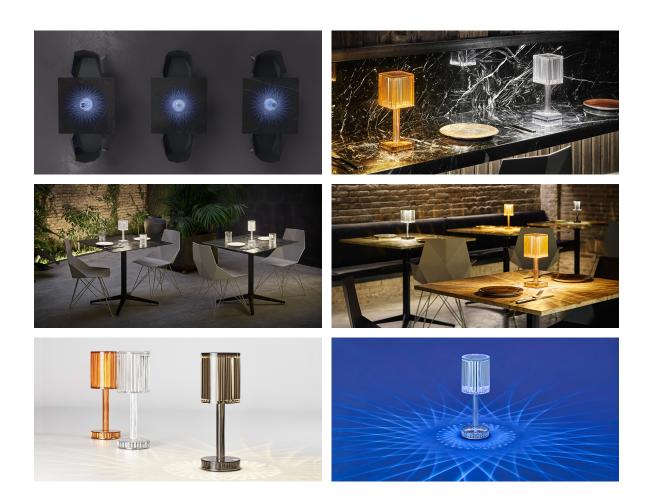

# Gatsby prisma table lamp

by Ramón Esteve

The Gatsby collection, designed by Ramón Esteve, evokes the elegance and glamour of Art Deco, reminding us of the Roaring Twenties. Inspired by the bonanza, parties and excesses of that era, Gatsby combines intricate design with extraordinary simplicity, reflecting the American dream.

### Description

Polymethylmethacrylate resin. Transparent or colored

Weight: 0.56 Kg

8 31/4"

GATSBY Lámpara Mesa Prismática GATSBY PrismaticTable Lamp

## **Ambients**