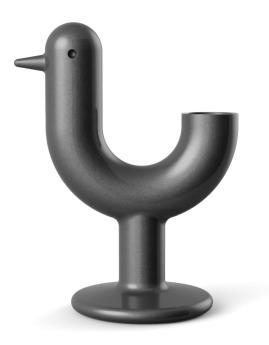

## Peacock planter by Eero Aarnio

The master <u>Eero Aarnio</u> creates the Peacock Collection, his first piece for <u>Vondom</u>. It is without doubt a **unique design planter**, an element amusing and symbolic.

### Description

Pot made of polyethylene resin by rotational moulding. 100% Recyclable. Item suitable for indoor and outdoor use. Available in different finishes.

Weight: 17 Kg