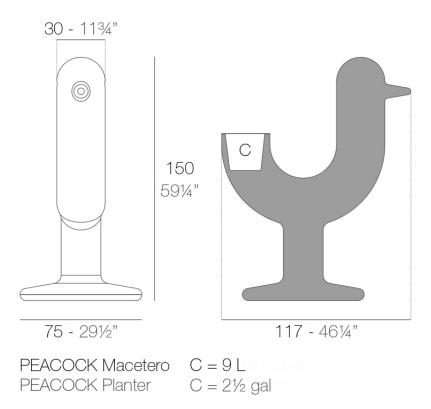

### Description

Pot made of polyethylene resin by rotational moulding. 100% Recyclable. Item suitable for indoor and outdoor use. Available in different finishes.

Weight: 17 Kg