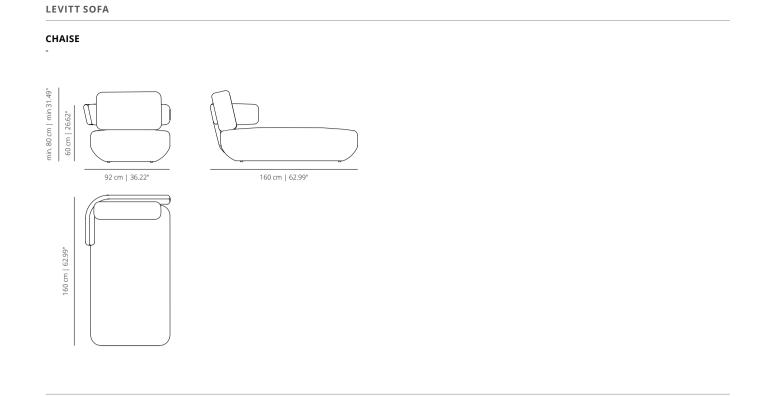

# viccarbe

# Levitt

Designed by L + R Palomba

98 cm | 38.58"

2

184 cm | 72.44"









## **LEAL30** cushion 60x30



**LEAL50** cushion 50x50



#### FINISHES

## Upholstery

Check <u>upholstery</u> fabrics.

### TECHNICAL INFO

**Seat** – interior structure of seat in solid wood. We use PEFC certified wood. Woven seat structure. Structure in plywood with curved back. Expanded polyurethane viscoelastic foam in different densities. Polyester fibre covering. Fabrics or leather. Height equalising legs.

**Cushions & backrests** – Cushions in washed duck and goose feather with anti-acarus treatment. Anti-feather scape cotton cover.

#### CERTIFICATIONS

ANSI/BIFMA X5.4-2012 and UNE EN 16139:2013

5 LEVITT SOFA