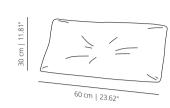

# viccarbe

# Levitt

Designed by L + R Palomba

98 cm | 38.58"

2

184 cm | 72.44"









## **LEAL30** cushion 60x30



**LEAL50** cushion 50x50



#### FINISHES

## Upholstery

Check <u>upholstery</u> fabrics.

### TECHNICAL INFO

**Seat** – interior structure of seat in solid wood. We use PEFC certified wood. Woven seat structure. Structure in plywood with curved back. Expanded polyurethane viscoelastic foam in different densities. Polyester fibre covering. Fabrics or leather. Height equalising legs.

**Cushions & backrests** – Cushions in washed duck and goose feather with anti-acarus treatment. Anti-feather scape cotton cover.

#### CERTIFICATIONS

ANSI/BIFMA X5.4-2012 and UNE EN 16139:2013

5 LEVITT SOFA