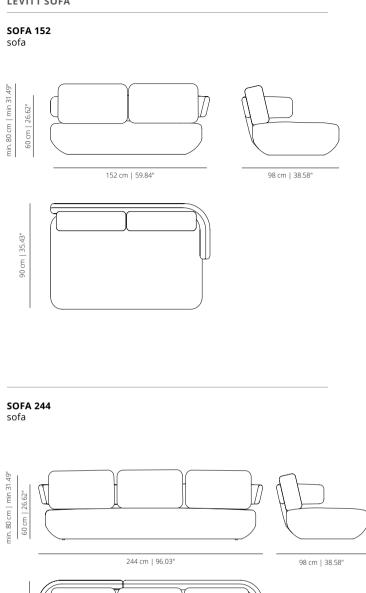

# viccarbe

# Levitt

Designed by L + R Palomba

98 cm | 38.58"

2

184 cm | 72.44"









## **LEAL30** cushion 60x30



**LEAL50** cushion 50x50



#### FINISHES

## Upholstery

Check <u>upholstery</u> fabrics.

### TECHNICAL INFO

**Seat** – interior structure of seat in solid wood. We use PEFC certified wood. Woven seat structure. Structure in plywood with curved back. Expanded polyurethane viscoelastic foam in different densities. Polyester fibre covering. Fabrics or leather. Height equalising legs.

**Cushions & backrests** – Cushions in washed duck and goose feather with anti-acarus treatment. Anti-feather scape cotton cover.

#### CERTIFICATIONS

ANSI/BIFMA X5.4-2012 and UNE EN 16139:2013

5 LEVITT SOFA