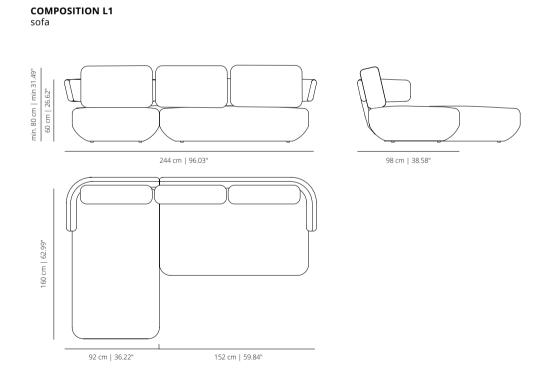

# viccarbe

# Levitt

Designed by L + R Palomba

98 cm | 38.58"

2

184 cm | 72.44"









## **LEAL30** cushion 60x30



**LEAL50** cushion 50x50



#### FINISHES

## Upholstery

Check <u>upholstery</u> fabrics.

### TECHNICAL INFO

**Seat** – interior structure of seat in solid wood. We use PEFC certified wood. Woven seat structure. Structure in plywood with curved back. Expanded polyurethane viscoelastic foam in different densities. Polyester fibre covering. Fabrics or leather. Height equalising legs.

**Cushions & backrests** – Cushions in washed duck and goose feather with anti-acarus treatment. Anti-feather scape cotton cover.

#### CERTIFICATIONS

ANSI/BIFMA X5.4-2012 and UNE EN 16139:2013

5 LEVITT SOFA