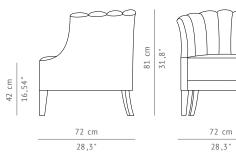

W 75 cm | 29,50" D 75 cm | 29,50" H 82 cm | 22,30" 0,46 m³ | 16,24 ft³ 19kg | 42 lbs

LEAD TIME

COM COL

PACKAGING DIMENSIONS

VOLUME

WEIGHT

Production time is between 6 to 8 weeks for BRABBU collections. Delivery time is not included.

70 cm | 27,56" 70 cm | 27,56"

77 cm | 30,31"

42 cm | 16,54"

58 cm | 23,62"

All of our furniture can be made to measure and it is available in different finishes. Please note that the colours and materials shown are for reference only and small variations may occur.