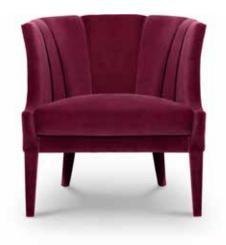

## **BEGONIA |** ARMCHAIR

BEGONIA armchair was named after a beautiful flower from tropical countries, inspired by its warm energies and the bold shape of its petals.

DIMENSIONS WIDTH DEPTH HEIGHT SEAT HEIGHT SEAT DEPTH