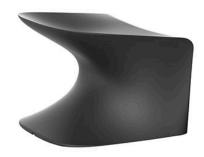

# Wing stool

by A-cero

The outdoor furniture's Wing Collection by <u>A-cero</u> for <u>Vondom</u>, was born as a result of the folding of the straight and curve lines projection mixed in a dynamic way.

#### Description

Made of polyethylene resin by rotational moulding. 100% Recyclable. Item suitable for indoor and outdoor use. Available in different finishes.

Weight: 5 Kg