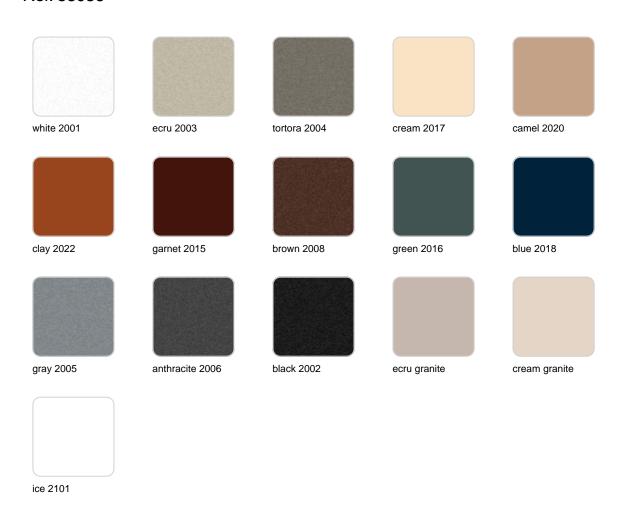

#### BASIC Ref. 53036

Matt Polyethylene

LACQUERED Ref. 53036F

Lacquered Polyethylene