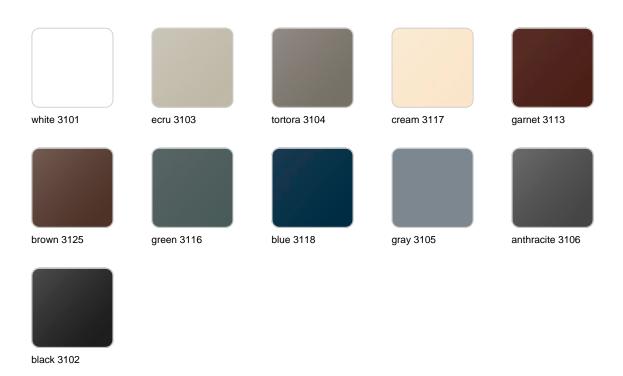

#### BASIC Ref. 53036

Matt Polyethylene

LACQUERED Ref. 53036F

Lacquered Polyethylene