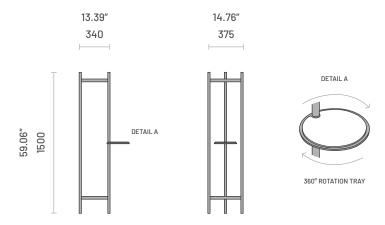

HANGER

Distinguished by its three tall vertical tubes, Ralph is a minimalistic hanger with an industrial touch. These three tall tubes are connected by a T-shape metallic pipe on the top and bottom of the piece for incredible stability. The spotlight of this stunning design is the vintage style tray with leather detail that rotates 360°. This feature allows storage space for keys while complementing the hanger and enhancing the style of your project. A fully metallic hanger with style and sophisticated design without losing the functional side demanded from a furniture piece.



# **Specifications**

#### **Dimensions**



### Technical Information

#### Frame

Structure: Steel or Stainless Steel

Tray: Natural Leather

domkapa technical sheet v2024-01

## Materials and Finishes

Overview



## Available Finishes

| Metals               | 1 | 2 |
|----------------------|---|---|
| White Texturized     | - | - |
| Black Texturized     | • | _ |
| Silver Polished      | _ | _ |
| Gold Polished        | _ | _ |
| Gold Brushed         | _ | _ |
| Rose Gold Matte      | _ | _ |
| Onyx Polished        | _ | _ |
| Smoky Black Polished | _ | _ |
| Natural Leathers     |   |   |
| Albany               | _ | • |
| Aspen                | _ | _ |
| Dover                | _ | _ |

domkapa technical sheet v2024-01

# Packaging Information

Item

Hanger

Number of Packages

1

Packacing Dimensions

Width: 461mm (18.15")