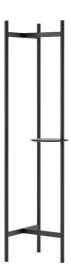

HANGER

Distinguished by its three tall vertical tubes, Ralph is a minimalistic hanger with an industrial touch. These three tall tubes are connected by a T-shape metallic pipe on the top and bottom of the piece for incredible stability. The spotlight of this stunning design is the vintage style tray with leather detail that rotates 360°. This feature allows storage space for keys while complementing the hanger and enhancing the style of your project. A fully metallic hanger with style and sophisticated design without losing the functional side demanded from a furniture piece.