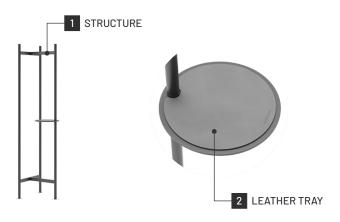

#### Frame

Structure: Steel or Stainless Steel

Tray: Natural Leather

domkapa technical sheet v2024-01