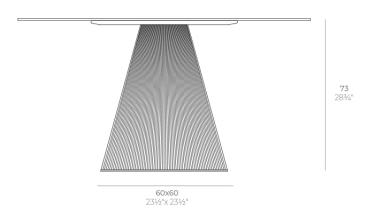

# Gatsby base 60x60x73cm s70

### Description

Weight: 12.4 Kg

GATSBY Mesa Base Cuadrada 60x60x73cm S70 GATSBY Square Base Table 60x60x73cm S70 ref. 54459

TABLE TOP - SOBRE