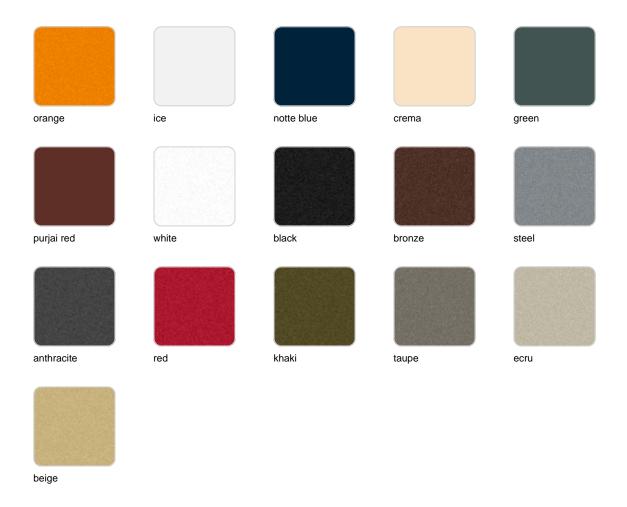

# Gatsby base 60x60x73cm s70

#### by Ramón Esteve

The Gatsby collection, designed by <u>Ramón Esteve</u> for <u>Vondom</u>, recalls the Art Déco lighting. Those crazy twenties. "Something new, extraordinary, beautiful, simple but sophisticatedly designed" said Francis Scott Fitzgerald about his aims for the novel he was about to write. The Great Gatsby was born in an age of prosperity, parties and excess. They called it "the American Dream".



## Info

### Description

Weight: 12.4 Kg



GATSBY Mesa Base Cuadrada 60x60x73cm S70 GATSBY Square Base Table 60x60x73cm S70 ref. 54459

TABLE TOP - SOBRE



## **Accessories**

- TABLE 10mm
- TABLE 12mm
- TABLE DEKTON

## **Finishes**

### finishes

#### BASIC Ref. 54459



Matt Polyethylene