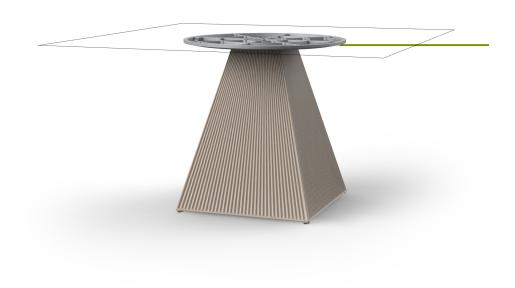

# Gatsby base 60x60x73cm s70

### Description

Weight: 12.4 Kg

GATSBY Mesa Base Cuadrada 60x60x73cm S70 GATSBY Square Base Table 60x60x73cm S70 ref. 54459

TABLE TOP - SOBRE