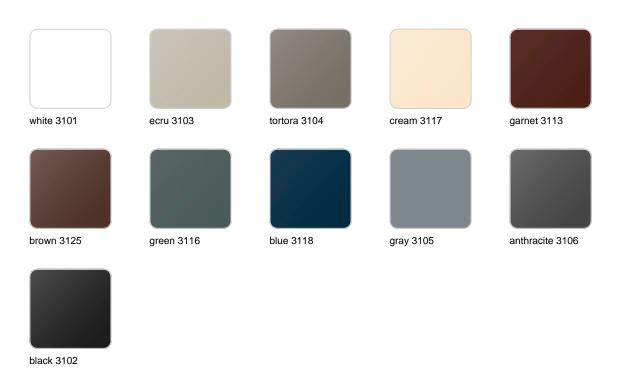

#### BASIC Ref. 45059A

Matt Polyethylene

LACQUERED Ref. 45059F

Lacquered Polyethylene