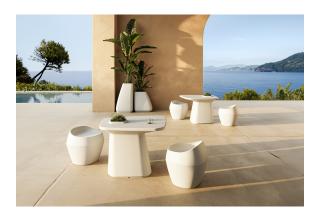

smitter (not included). There are two options to choose from: Professional XLR DMX and Home WIFI DMX. (Remote control included). Optional battery

**RGBW LED BATTERY** Ref. 45059Y



ice 2101

Unit with internal lighting with battery-powered RGBW LED technology. Includes charger and remote control for switching colors and charger. Available only in matte ice white finish.

**RGBW LED DMX BATTERY** 



Ref. 45059DY



ice 2101

Unit with internal lighting with RGBW LED technology and remote control unit for switching colors. Also controlLED by DMX-1024 (wireless), enabling communication between one or more products simultaneously via the DMX transmitter (not included). There are two options to choose from: Professional XLR DMX and Home WIFI DMX. (Remote control included).

## **Ambients**