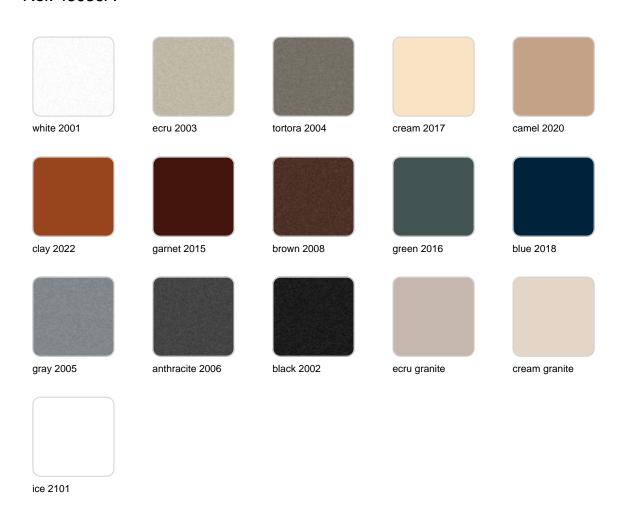

#### BASIC Ref. 45059A

Matt Polyethylene

LACQUERED Ref. 45059F

Lacquered Polyethylene