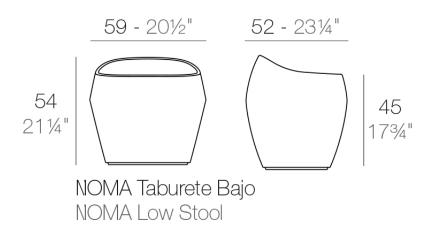

### Description

Made of polyethylene resin by rotational moulding. 100% Recyclable. Item suitable for indoor and outdoor use. Available in different finishes.

Weight: 5.5 Kg