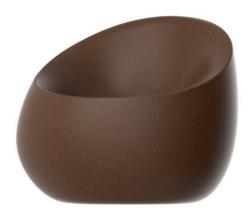

# Stone lounge chair

by Stefano Giovannoni & Elisa Gargan

Stone <u>outdoor furniture</u> collection, designed by <u>Stefano Giovannoni</u>, convinces with its organic shapes. As its name suggests it appears to be found in nature itself, creating synergism between the natural and the artificial landscape. Stone can fit perfectly into any environment, transmitting its own particular elegance, thanks to its material, as well as its original shape.