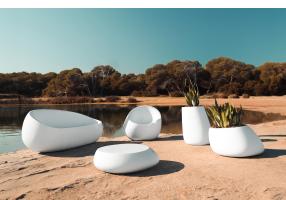

# Stone lounge chair

by Stefano Giovannoni & Elisa Gargan

Stone <u>outdoor furniture</u> collection, designed by <u>Stefano Giovannoni</u>, convinces with its organic shapes. As its name suggests it appears to be found in nature itself, creating synergism between the natural and the artificial landscape. Stone can fit perfectly into any environment, transmitting its own particular elegance, thanks to its material, as well as its original shape.

## **Ambients**