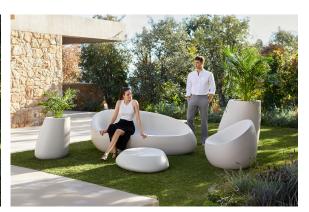

# Stone lounge chair

by Stefano Giovannoni & Elisa Gargan

Stone <u>outdoor furniture</u> collection, designed by <u>Stefano Giovannoni</u>, convinces with its organic shapes. As its name suggests it appears to be found in nature itself, creating synergism between the natural and the artificial landscape. Stone can fit perfectly into any environment, transmitting its own particular elegance, thanks to its material, as well as its original shape.

## **Ambients**