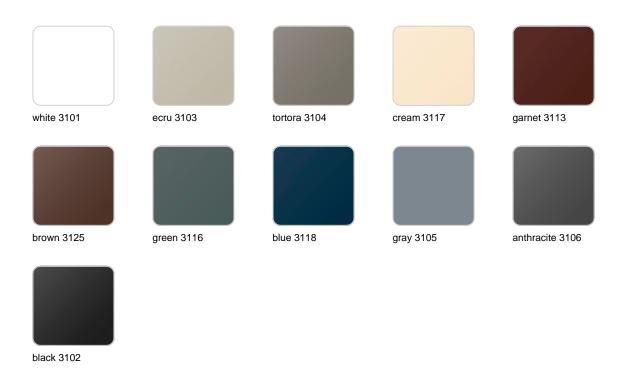

#### BASIC Ref. 55006

Matt Polyethylene

LACQUERED Ref. 55006F

Lacquered Polyethylene