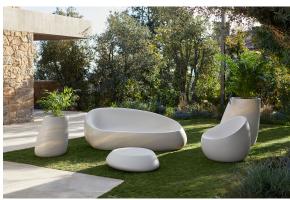

# Stone lounge chair

by Stefano Giovannoni & Elisa Gargan

Stone <u>outdoor furniture</u> collection, designed by <u>Stefano Giovannoni</u>, convinces with its organic shapes. As its name suggests it appears to be found in nature itself, creating synergism between the natural and the artificial landscape. Stone can fit perfectly into any environment, transmitting its own particular elegance, thanks to its material, as well as its original shape.

## **Ambients**