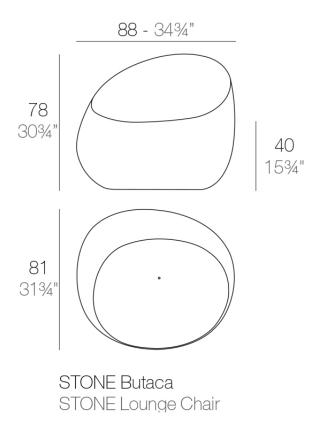

### Description

Made of polyethylene resin by rotational moulding.100% Recyclable. Item suitable for indoor and outdoor use. Available in different finishes.

Weight: 13 Kg