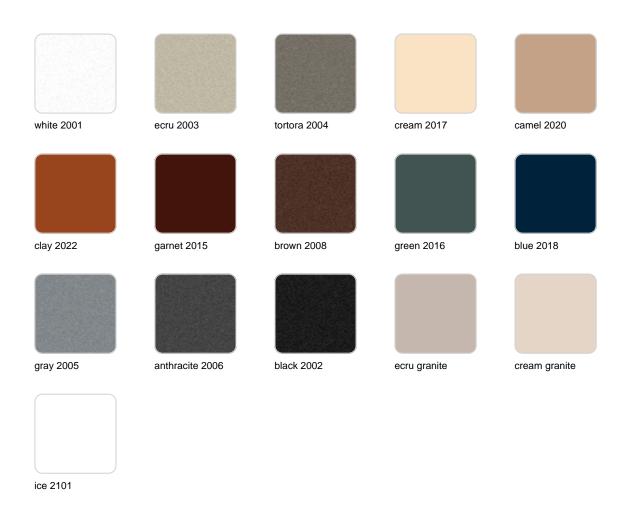

#### BASIC Ref. 55006

Matt Polyethylene

LACQUERED Ref. 55006F

Lacquered Polyethylene