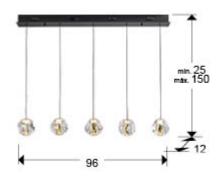

### SIZES WITH PACKAGING

Sizes: ↔ 96.0 ↓ 10.0 № 12.0 cm Height when installed: 25.0/ max. 150.0 cm Weight: 5.7 Kg

Weight: 6.8 Kg Volume: 0.0510m³ Sizes: ↔ 103.0 ↓ 19.0 ₽26.0 cm