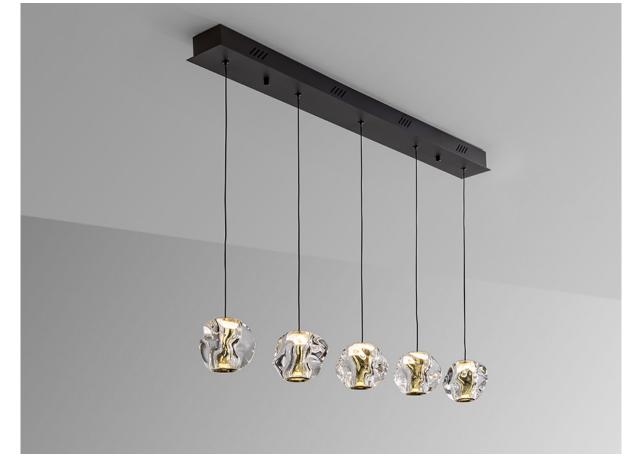

# 502535

Lamp of 5 lights, made of metal finished in matt black with golden details and clear acrylic shades. 21W LED, 1339 Im, 3000K. Includes TRIAC driver and DIMMING SET.

This product includes LED drivers with TRIAC and 0-10V dimming. Includes dimming kit with receiver and radio frequency remote control. It can also be used with a TRIAC or 0-10V type wall dimmer. This lamp is supplied with GRAVITY TOGGLES, to improve ceiling fixing.

# ADDITIONAL INFORMATION

Material:Metal, acrylic Finish: Black, golden, clear