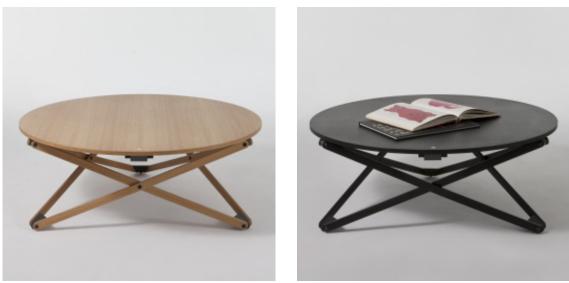

#### **GENERAL DESCRIPTION**

Oak table with natural or black finish. Adjustable to 7 heights, from 39 cm / 15.3" to 72 cm / 28.3".

# **PHOTOS**