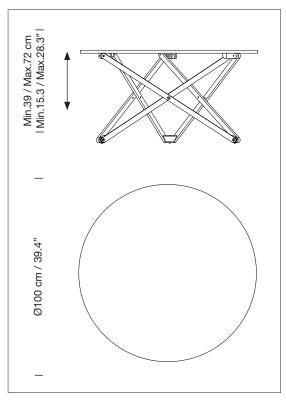

#### **GENERAL DESCRIPTION**

Oak table with natural or black finish. Adjustable to 7 heights, from 39 cm / 15.3" to 72 cm / 28.3".