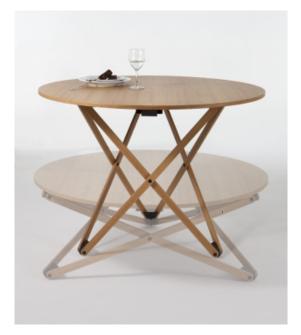

# **Subeybaja Robert Heritage, Roger Webb, 1979** Tables

A multi-purpose round wooden table with legs that fold to seven different heights to meet multifarious needs. A white dot on the tabletop indicates where the folding mechanism is.

#### **GENERAL DESCRIPTION**

Oak table with natural or black finish. Adjustable to 7 heights, from 39 cm / 15.3" to 72 cm / 28.3".