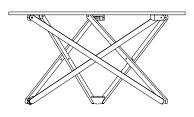

# **Subeybaja Robert Heritage, Roger Webb, 1979** Tables

A multi-purpose round wooden table with legs that fold to seven different heights to meet multifarious needs. A white dot on the tabletop indicates where the folding mechanism is.

#### **GENERAL DESCRIPTION**

Oak table with natural or black finish. Adjustable to 7 heights, from 39 cm / 15.3" to 72 cm / 28.3".