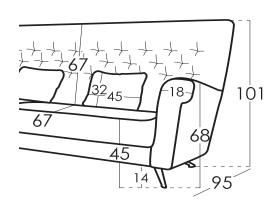

#### **Cushions Measures**

Lumbar Cushion 45 x 32 cm

#### Measures

Width x cm Heigth 101 cm 95 cm Depth Seat Height 45 cm Arm Height 68 cm **Back Height** 67 cm Depth when open - cm Net Weight - kg **Gross Weight** - kg