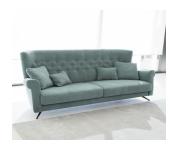

# **Technical Details**

#### Model NINA



#### Guarantee

Frame and seat suspension Lifetime guarantee

**Rest of Pieces** 2 years\* \*6-month guaranty extension by activating it on the web

### **Technical Information**

| Frame           | Frame of pine wood and MDF                       |
|-----------------|--------------------------------------------------|
| Seat Suspension | Lifetime guarantee                               |
| Back Suspension | -                                                |
| Seat Foam       | Polyurethane 35kg + fibre + Polyurethane 35kg    |
| Seat Firmness   | Medium Foam (white) + soft foam (grey)           |
| Back Cushions   | Polyurethane 30kg                                |
| Loose Cushions  | Fibre fibersilk 100%                             |
| Legs Options    | _Wooden / Metal