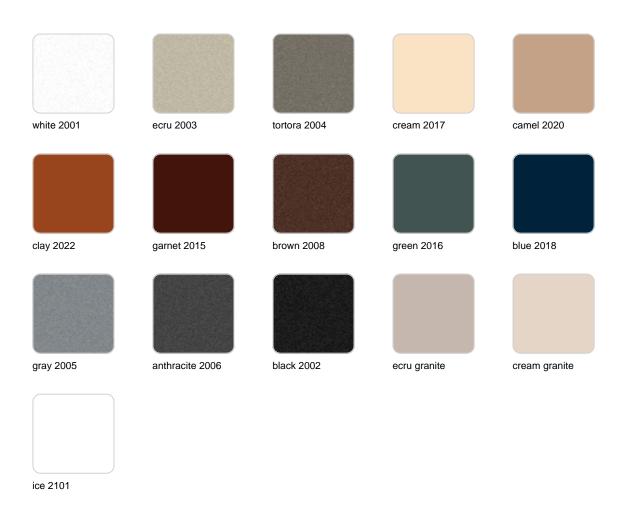

### **Finishes**

#### finishes

#### BASIC Ref. 55003

Matt Polyethylene

LACQUERED Ref. 55003F

Lacquered Polyethylene