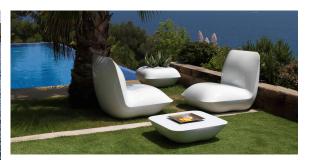

Weight: 7 Kg



### **Finishes**

#### finishes

#### BASIC Ref. 55003



Matt Polyethylene

LACQUERED Ref. 55003F



Lacquered Polyethylene

### lighting

**RGBW LED BATTERY** Ref. 55003Y



ice 2101

Unit with internal lighting with battery-powered RGBW LED technology. Includes charger and remote control for switching colors and charger. Available only in matte ice white finish.

**RGBW LED DMX BATTERY** Ref. 55003DY



Unit with internal lighting with RGBW LED technology and remote control unit for switching colors. Also controlLED by DMX-1024 (wireless), enabling communication between one or more products simultaneously via the DMX transmitter (not included). There are two options to choose from: Professional XLR DMX and Home WIFI DMX. (Remote control included).

### **Ambients**