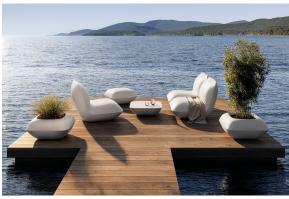

s.

Weight: 7 Kg



### **Finishes**

#### finishes

#### BASIC Ref. 55003



Matt Polyethylene

LACQUERED Ref. 55003F



Lacquered Polyethylene

### lighting

**RGBW LED BATTERY** Ref. 55003Y



ice 2101

Unit with internal lighting with battery-powered RGBW LED technology. Includes charger and remote control for switching colors and charger. Available only in matte ice white finish.

**RGBW LED DMX BATTERY** Ref. 55003DY



Unit with internal lighting with RGBW LED technology and remote control unit for switching colors. Also controlLED by DMX-1024 (wireless), enabling communication between one or more products simultaneously via the DMX transmitter (not included). There are two options to choose from: Professional XLR DMX and Home WIFI DMX. (Remote control included).

### **Ambients**