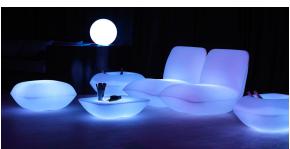

### lighting

**RGBW LED BATTERY** Ref. 55003Y

ice 2101

Unit with internal lighting with battery-powered RGBW LED technology. Includes charger and remote control for switching colors and charger. Available only in matte ice white finish.

**RGBW LED DMX BATTERY** Ref. 55003DY

Unit with internal lighting with RGBW LED technology and remote control unit for switching colors. Also controlLED by DMX-1024 (wireless), enabling communication between one or more products simultaneously via the DMX transmitter (not included). There are two options to choose from: Professional XLR DMX and Home WIFI DMX. (Remote control included).