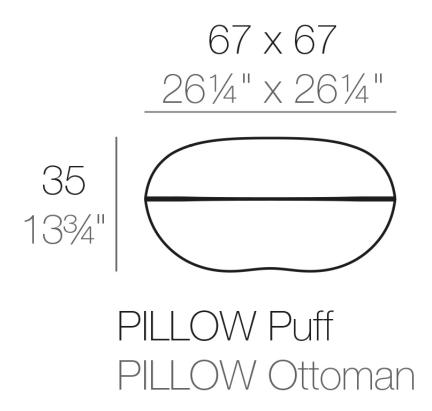

### Info

### Description

Made of polyethylene resin by rotational moulding.100% Recyclable. Item suitable for indoor and outdoor use. Available in different finishes.

Weight: 7 Kg