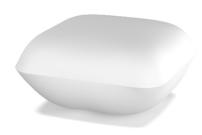

## Pillow ottoman

by Stefano Giovannoni

With Pillow, <u>Stefano Giovannoni</u>, one of the most prestigious designers in the world, does an amusing expression to design a genial outdoor furniture collection that evokes a chill-out space created by means of cushions. Mediterranean and warm design, universal as all the creations of master Giovannoni that calls to the relax and to enjoy the life.

### Description

Made of polyethylene resin by rotational moulding.100% Recyclable. Item suitable for indoor and outdoor use. Available in different finishes.

Weight: 7 Kg