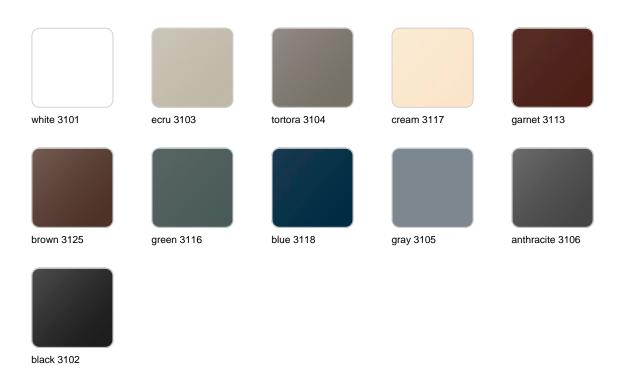

### **Finishes**

#### finishes

#### BASIC Ref. 55003

Matt Polyethylene

LACQUERED Ref. 55003F

Lacquered Polyethylene