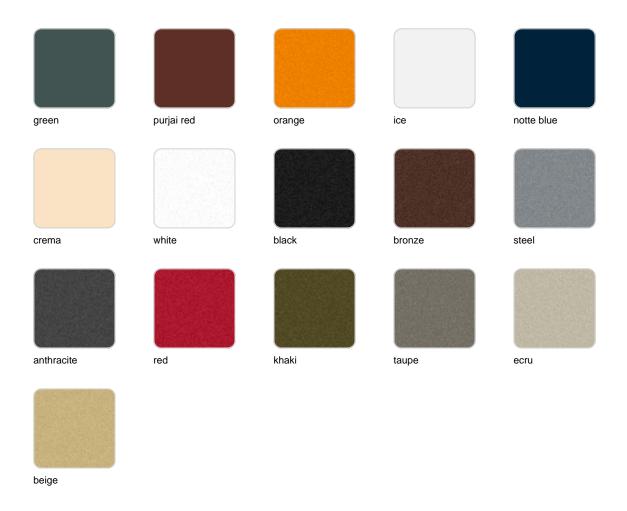

# Gatsby base ø40x25 s50

### by Ramón Esteve

The Gatsby collection, designed by <u>Ramón Esteve</u> for <u>Vondom</u>, recalls the Art Déco lighting. Those crazy twenties. "Something new, extraordinary, beautiful, simple but sophisticatedly designed" said Francis Scott Fitzgerald about his aims for the novel he was about to write. The Great Gatsby was born in an age of prosperity, parties and excess. They called it "the American Dream".



## Info

### Description

Weight: 2.44 Kg



GATSBY Mesa Base Redonda Ø40x25.5cm S50 GATSBY Round Base Table Ø40x25.5cm S50 ref. 54441

TABLE TOP - SOBRE



## **Accessories**

- TABLE 10mm
- TABLE 12mm
- TABLE DEKTON

## **Finishes**

### finishes

#### BASIC Ref. 54441



Matt Polyethylene