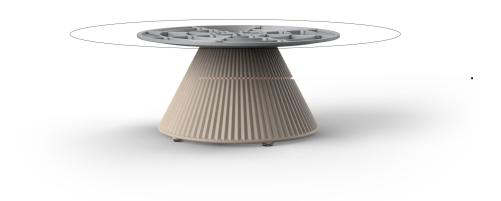

# Gatsby base ø40x25 s50

### by Ramón Esteve

The Gatsby collection, designed by <u>Ramón Esteve</u> for <u>Vondom</u>, recalls the Art Déco lighting. Those crazy twenties. "Something new, extraordinary, beautiful, simple but sophisticatedly designed" said Francis Scott Fitzgerald about his aims for the novel he was about to write. The Great Gatsby was born in an age of prosperity, parties and excess. They called it "the American Dream".

### Description

Weight: 2.44 Kg

GATSBY Mesa Base Redonda Ø40x25.5cm S50 GATSBY Round Base Table Ø40x25.5cm S50 ref. 54441

TABLE TOP - SOBRE