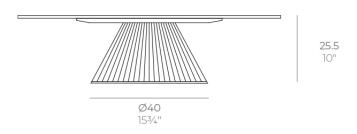

# Gatsby base ø40x25 s50

### Description

Weight: 2.44 Kg

GATSBY Mesa Base Redonda Ø40x25.5cm S50 GATSBY Round Base Table Ø40x25.5cm S50 ref. 54441

TABLE TOP - SOBRE