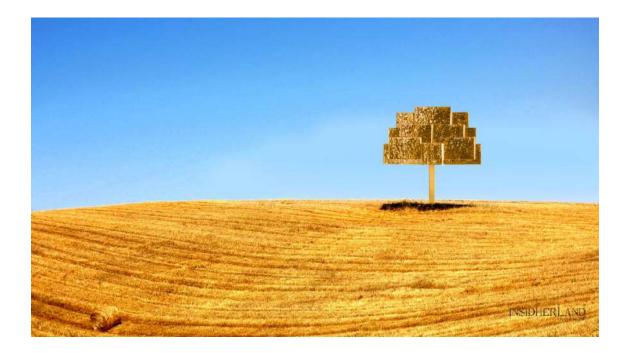

I've always been fascinated by trees.

Big trees, exotic trees, bare trees, colored trees or just common green trees. For me, there is nothing in this amazing World that can be compared to the fresh smell out of a thousand shadows dancing in the wind while the sun bathes them with the miracle of life. I could not live without them.

#### Joana Santos Barbosa

Inspiring Trees is the essence of a personal fascination. Slender, geometric and seemingly minimal, is a lighting piece fully executed in brass which carries form, image and meaning and wants to pass a message of equality among the numerous species of trees without highlighting any particular example or feature.