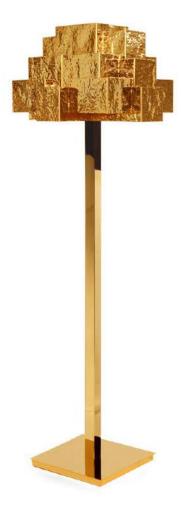

## **INSPIRING TREES** FLOOR LAMP

BEYOND MEMORY COLLECTION Joana Santos Barbosa, 2015

# 20kg

PRODUCT DETAILS (image above)

Top: handcrafted in hammered brass with golden bath.

Base: handcrafted in polished brass with golden bath.

In the 'treetop', the detailed hammered handcrafted work for visual transformation of the material, captures the richness of light and shadows present in any real tree, leaving a serene brightness take care of its trunk and base.

The light is distributed by the three levels of the 'treetop' and diffuses, controlled by the geometry of several overlapping pieces, lighting the surrounding space in an unexpectedly way; almost ethereal.