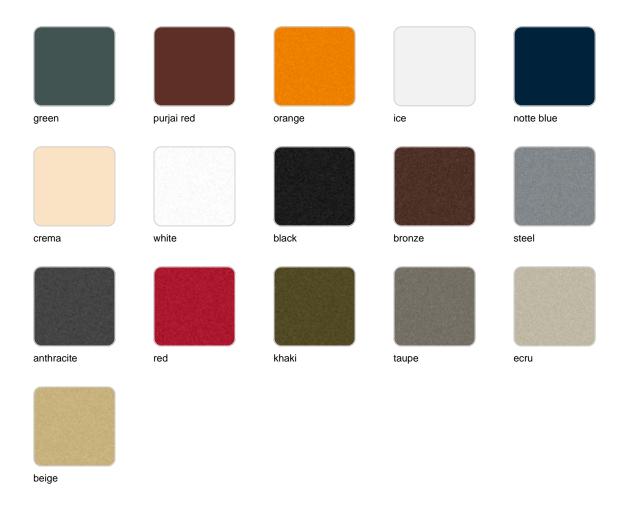

# Gatsby base ø40x25 s30

### by Ramón Esteve

The Gatsby collection, designed by <u>Ramón Esteve</u> for <u>Vondom</u>, recalls the Art Déco lighting. Those crazy twenties. "Something new, extraordinary, beautiful, simple but sophisticatedly designed" said Francis Scott Fitzgerald about his aims for the novel he was about to write. The Great Gatsby was born in an age of prosperity, parties and excess. They called it "the American Dream".



# Info

### Description

Weight: 2.38 Kg



GATSBY Mesa Base Redonda Ø40x25cm S30 GATSBY Round Base Table Ø40x25cm S30 ref. 54440

#### TABLE TOP - SOBRE



# **Accessories**

- TABLE 10mm
- TABLE 12mm
- TABLE DEKTON

# **Finishes**

### finishes

#### BASIC Ref. 54440



Matt Polyethylene

# **Ambients**