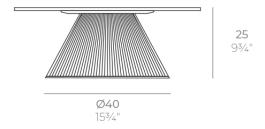

# Gatsby base ø40x25 s30

### Description

Weight: 2.38 Kg

GATSBY Mesa Base Redonda Ø40x25cm S30 GATSBY Round Base Table Ø40x25cm S30 ref. 54440