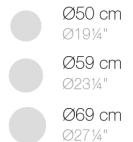

### Description

Weight: 2.38 Kg

GATSBY Mesa Base Redonda Ø40x25cm S30 GATSBY Round Base Table Ø40x25cm S30 ref. 54440