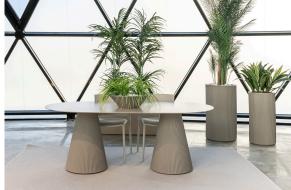

# Gatsby base ø40x25 s30

### by Ramón Esteve

The Gatsby collection, designed by <u>Ramón Esteve</u> for <u>Vondom</u>, recalls the Art Déco lighting. Those crazy twenties. "Something new, extraordinary, beautiful, simple but sophisticatedly designed" said Francis Scott Fitzgerald about his aims for the novel he was about to write. The Great Gatsby was born in an age of prosperity, parties and excess. They called it "the American Dream".



# Info

### Description

Weight: 2.38 Kg



GATSBY Mesa Base Redonda Ø40x25cm S30 GATSBY Round Base Table Ø40x25cm S30 ref. 54440

#### TABLE TOP - SOBRE



# **Accessories**

- TABLE 10mm
- TABLE 12mm
- TABLE DEKTON

# **Finishes**

### finishes

#### BASIC Ref. 54440



Matt Polyethylene

# **Ambients**