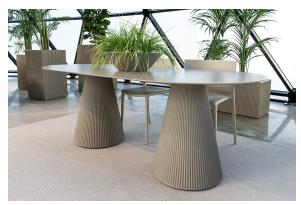

# Gatsby base ø40x25 s30

### by Ramón Esteve

The Gatsby collection, designed by <u>Ramón Esteve</u> for <u>Vondom</u>, recalls the Art Déco lighting. Those crazy twenties. "Something new, extraordinary, beautiful, simple but sophisticatedly designed" said Francis Scott Fitzgerald about his aims for the novel he was about to write. The Great Gatsby was born in an age of prosperity, parties and excess. They called it "the American Dream".



# Info

### Description

Weight: 2.38 Kg



GATSBY Mesa Base Redonda Ø40x25cm S30 GATSBY Round Base Table Ø40x25cm S30 ref. 54440

#### TABLE TOP - SOBRE



# **Accessories**

- TABLE 10mm
- TABLE 12mm
- TABLE DEKTON

# **Finishes**

### finishes

#### BASIC Ref. 54440



Matt Polyethylene

# **Ambients**