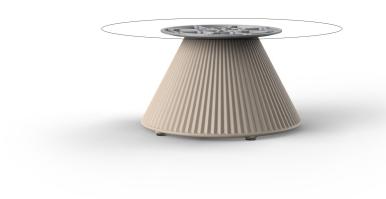

# Gatsby base ø40x25 s30

### by Ramón Esteve

The Gatsby collection, designed by <u>Ramón Esteve</u> for <u>Vondom</u>, recalls the Art Déco lighting. Those crazy twenties. "Something new, extraordinary, beautiful, simple but sophisticatedly designed" said Francis Scott Fitzgerald about his aims for the novel he was about to write. The Great Gatsby was born in an age of prosperity, parties and excess. They called it "the American Dream".