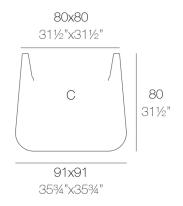

# **ULM SQUARE POT 91x91x80**

### Weight

16 Kg

ULM cuadrada 91 cm ULM square 35¾" C = 492 LC = 130 gal