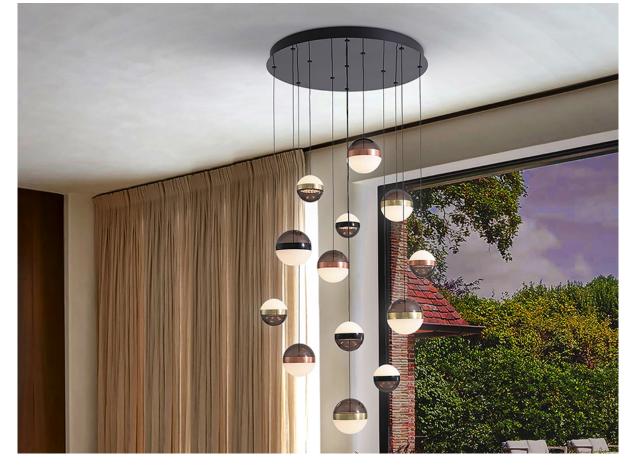

# **Orbes**

276092

**Pendants** 

Lamp of 13 LED lights, of metal, in black. Shades of Ø12 and 15 cm of smoke polycarbonate and marbled glass,.Metal rings in copper and satin brass and black chrome. DIMMABLE. 108W LED. 3000K. 5030 lm. TRIAC driver and DIMMING SET included.