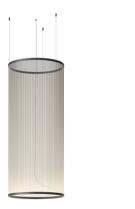

# Model Sheet

Optional : Extra cable length Min. quantity, upcharge and extra lead time apply [EN]

Finish

24 Beige M1 NCS S 2005-Y50R

37 Terra Red NCS S 4040-Y70R

47 Green L1 NCS S 4005-G80Y

LED temperature

2700 K

Dimming

1-10V / Casambi / Push; DALI

Instalation type

Remote Micro / Surface Canopy /

Built-in S

Materials

Upper ring: Aluminum Bottom ring: Brass Diffuser: PC- Polycarbonate

Threads: PES FR

Light source

1x LED STRIP 50W 48V

D

LED

CRI>90 6050 lm 121

2700 K

Driver

Constant Voltage 90~305 V V 50~60 Hz HZ

Dimmable IP20 Multi-volt

**Application** 

Hanging lamps

**Packaging** 

0.12 m x 0.93 m x 0.93 m Gross weigth 15 Net weigth 9.5

Vol. 0.1037