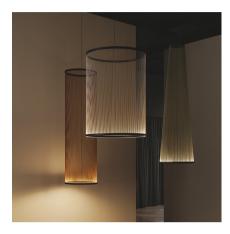

Design By Umut Yamac



# Model Sheet







Optional : Extra cable length Min. quantity, upcharge and extra lead time apply [EN]

Finish

24 Beige M1 NCS S 2005-Y50R

37 Terra Red NCS S 4040-Y70R

47 Green L1 NCS S 4005-G80Y

LED temperature

2700 K

Dimming

1-10V / Casambi / Push; DALI

Instalation type

Remote Micro / Surface Canopy /

Built-in S

Materials

Upper ring: Aluminum Bottom ring: Brass Diffuser: PC- Polycarbonate

Threads: PES FR

Light source

1x LED STRIP 50W 48V

D

LED

CRI>90 6050 lm 121

2700 K

Driver

Constant Voltage 90~305 V V 50~60 Hz HZ

Dimmable IP20 Multi-volt



**Application** 

Hanging lamps

**Packaging** 

0.12 m x 0.93 m x 0.93 m Gross weigth 15 Net weigth 9.5

Vol. 0.1037

### Lighting effect

## **General Lighting**

Lamp for general lighting that equally distributes the light in all direct