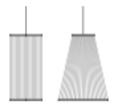

### Lighting effect

## **General Lighting**

Lamp for general lighting that equally distributes the light in all directions.