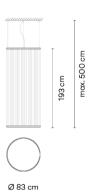

# Model Sheet

Optional : Extra cable length Min. quantity, upcharge and extra lead time apply [EN]

Finish

24 Beige M1 NCS S 2005-Y50R

37 Terra Red NCS S 4040-Y70R

47 Green L1 NCS S 4005-G80Y

LED temperature

2700 K

Dimming

1-10V / Casambi / Push; DALI

Instalation type

Remote Micro / Surface Canopy /

Built-in S

Materials

Upper ring: Aluminum Bottom ring: Brass Diffuser: PC- Polycarbonate

Threads: PES FR

Light source

1x LED STRIP 50W 48V

D

LED

CRI>90 6050 lm 121

2700 K

Driver

Constant Voltage 90~305 V V 50~60 Hz HZ

Dimmable IP20 Multi-volt

**Application** 

Hanging lamps

**Packaging** 

0.12 m x 0.93 m x 0.93 m Gross weigth 15 Net weigth 9.5

Vol. 0.1037