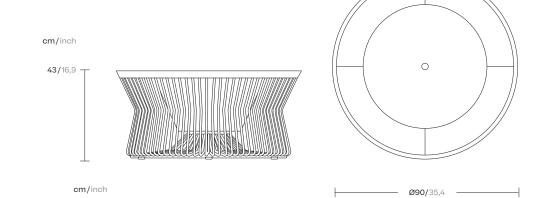

## Fire Pit by Emiliana Design

## kettal

1/2



Because spaces come to life through the objects that adorn them, Kettal has developed a range of exterior decoration and design products.



2/2

## Materials

Aluminium Antioxy, Heavy Load, Resistant En-1421, Kettalize-It, Anti-Scratch, Easy Clean, Flame Retardant M1, Eco Friendly Ecoembes Recycling Process

## Maintenance

bleach.

Clean with mild soap using sponge or cloth. Be gentle while cleaning, do not scrub aggressively the fabric. Once cleaned please make sure you remove soap excess. In case of aggressive stains clean with diluted household

Clean stains promptly. The longer it remains, more difficult will be to remove.

Once cleaned the fabric steam iron the fabric. Just use steam, be carefull NOT placeing the iron directly in the fabric it will get damage.

| Colour Options