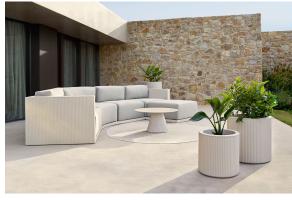

## Gatsby base ø40×25 s30

by Ramón Esteve

The Gatsby collection, designed by Ramón Esteve, evokes the elegance and glamour of Art Deco, reminding us of the Roaring Twenties. Inspired by the bonanza, parties and excesses of that era, Gatsby combines intricate design with extraordinary simplicity, reflecting the American dream.

### Description

The Gatsby tables, designed by Ramón Esteve for Vondom, evoke the essence of Art Deco and the opulence of the 1920s. Available with a polyethylene base in circular or square shapes, these tables stand out for their versatility and elegance.

### **Ambients**