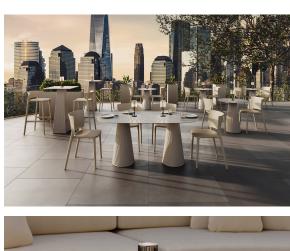

## Gatsby base ø40×25 s30

by Ramón Esteve

The Gatsby collection, designed by Ramón Esteve, evokes the elegance and glamour of Art Deco, reminding us of the Roaring Twenties. Inspired by the bonanza, parties and excesses of that era, Gatsby combines intricate design with extraordinary simplicity, reflecting the American dream.

### Description

The Gatsby tables, designed by Ramón Esteve for Vondom, evoke the essence of Art Deco and the opulence of the 1920s. Available with a polyethylene base in circular or square shapes, these tables stand out for their versatility and elegance.

### **Ambients**