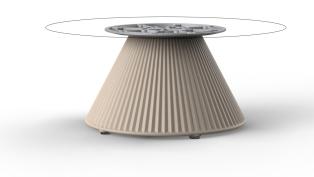

Products / Low Tables / Gatsby Base ø40x25 S30

## Gatsby base ø40×25 s30

by Ramón Esteve

The Gatsby collection, designed by Ramón Esteve, evokes the elegance and glamour of Art Deco, reminding us of the Roaring Twenties. Inspired by the bonanza, parties and excesses of that era, Gatsby combines intricate design with extraordinary simplicity, reflecting the American dream.

### Description

The Gatsby tables, designed by Ramón Esteve for Vondom, evoke the essence of Art Deco and the opulence of the 1920s. Available with a polyethylene base in circular or square shapes, these tables stand out for their versatility and elegance.