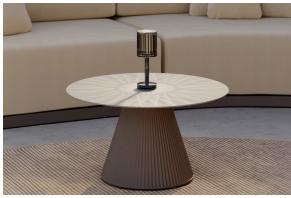

## Gatsby base ø40×25 s30

by Ramón Esteve

The Gatsby collection, designed by Ramón Esteve, evokes the elegance and glamour of Art Deco, reminding us of the Roaring Twenties. Inspired by the bonanza, parties and excesses of that era, Gatsby combines intricate design with extraordinary simplicity, reflecting the American dream.

### Description

The Gatsby tables, designed by Ramón Esteve for Vondom, evoke the essence of Art Deco and the opulence of the 1920s. Available with a polyethylene base in circular or square shapes, these tables stand out for their versatility and elegance.

Weight: 2.38 Kg

GATSBY Mesa Base Redonda Ø40x25cm S30 GATSBY Round Base Table Ø40x25cm S30 ref. 54440

TABLE TOP - SOBRE

#### BASIC Ref. 54440

Matt Polyethylene