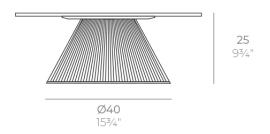

Weight: 2.38 Kg

GATSBY Mesa Base Redonda Ø40x25cm S30 GATSBY Round Base Table Ø40x25cm S30 ref. 54440

TABLE TOP - SOBRE