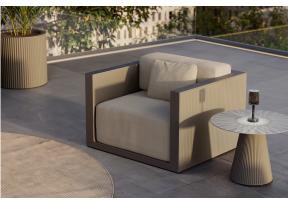

Ramón Esteve

The Gatsby collection, designed by Ramón Esteve, evokes the elegance and glamour of Art Deco, reminding us of the Roaring Twenties. Inspired by the bonanza, parties and excesses of that era, Gatsby combines intricate design with extraordinary simplicity, reflecting the American dream.



### Info

### Description

The Gatsby tables, designed by Ramón Esteve for Vondom, evoke the essence of Art Deco and the opulence of the 1920s. Available with a polyethylene base in circular or square shapes, these tables stand out for their versatility and elegance.

Weight: 2.38 Kg



GATSBY Mesa Base Redonda Ø40x25cm S30 GATSBY Round Base Table Ø40x25cm S30 ref. 54440

TABLE TOP - SOBRE



### **Finishes**

#### finishes

#### BASIC Ref. 54440



Matt Polyethylene

### **Ambients**