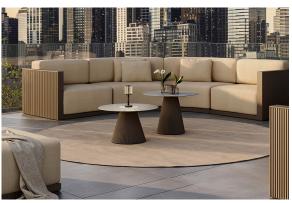

## Gatsby base ø40×25 s30

by Ramón Esteve

The Gatsby collection, designed by Ramón Esteve, evokes the elegance and glamour of Art Deco, reminding us of the Roaring Twenties. Inspired by the bonanza, parties and excesses of that era, Gatsby combines intricate design with extraordinary simplicity, reflecting the American dream.

### Description

The Gatsby tables, designed by Ramón Esteve for Vondom, evoke the essence of Art Deco and the opulence of the 1920s. Available with a polyethylene base in circular or square shapes, these tables stand out for their versatility and elegance.

### **Ambients**