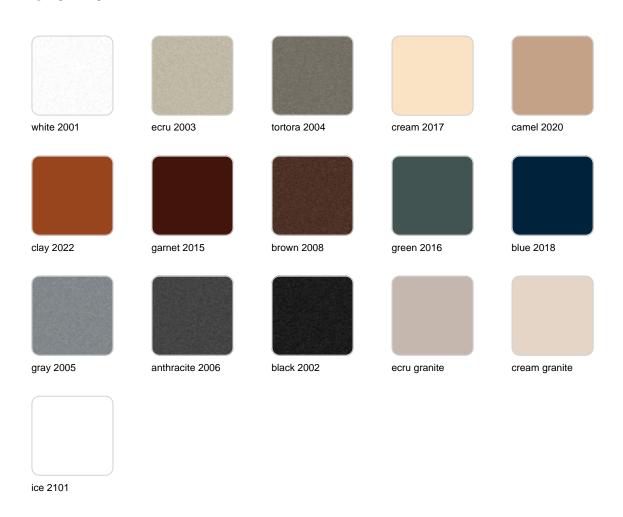

se ø40x25 S30

## Gatsby base ø40×25 s30

by Ramón Esteve

The Gatsby collection, designed by Ramón Esteve, evokes the elegance and glamour of Art Deco, reminding us of the Roaring Twenties. Inspired by the bonanza, parties and excesses of that era, Gatsby combines intricate design with extraordinary simplicity, reflecting the American dream.



### Info

### Description

The Gatsby tables, designed by Ramón Esteve for Vondom, evoke the essence of Art Deco and the opulence of the 1920s. Available with a polyethylene base in circular or square shapes, these tables stand out for their versatility and elegance.

Weight: 2.38 Kg



GATSBY Mesa Base Redonda Ø40x25cm S30 GATSBY Round Base Table Ø40x25cm S30 ref. 54440

TABLE TOP - SOBRE



### **Finishes**

#### finishes

#### BASIC Ref. 54440



Matt Polyethylene

### **Ambients**