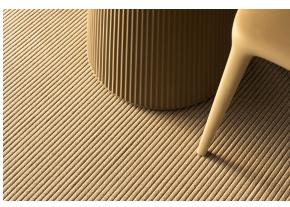

Esteve

The Gatsby collection, designed by Ramón Esteve, evokes the elegance and glamour of Art Deco, reminding us of the Roaring Twenties. Inspired by the bonanza, parties and excesses of that era, Gatsby combines intricate design with extraordinary simplicity, reflecting the American dream.



### Info

### Description

The Gatsby tables, designed by Ramón Esteve for Vondom, evoke the essence of Art Deco and the opulence of the 1920s. Available with a polyethylene base in circular or square shapes, these tables stand out for their versatility and elegance.

Weight: 2.38 Kg



GATSBY Mesa Base Redonda Ø40x25cm S30 GATSBY Round Base Table Ø40x25cm S30 ref. 54440

TABLE TOP - SOBRE



### **Finishes**

#### finishes

#### BASIC Ref. 54440



Matt Polyethylene

### **Ambients**