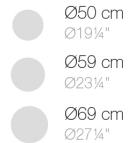

Weight: 2.38 Kg

GATSBY Mesa Base Redonda Ø40x25cm S30 GATSBY Round Base Table Ø40x25cm S30 ref. 54440

TABLE TOP - SOBRE