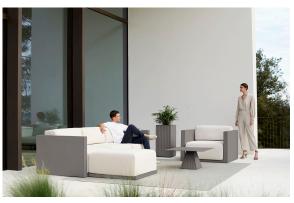

## Gatsby base ø40×25 s30

by Ramón Esteve

The Gatsby collection, designed by Ramón Esteve, evokes the elegance and glamour of Art Deco, reminding us of the Roaring Twenties. Inspired by the bonanza, parties and excesses of that era, Gatsby combines intricate design with extraordinary simplicity, reflecting the American dream.

### Description

The Gatsby tables, designed by Ramón Esteve for Vondom, evoke the essence of Art Deco and the opulence of the 1920s. Available with a polyethylene base in circular or square shapes, these tables stand out for their versatility and elegance.

### **Ambients**