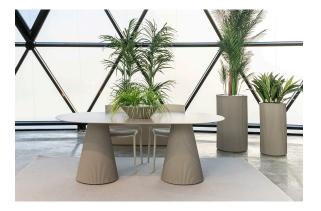

## Gatsby base ø40×25 s30

by Ramón Esteve

The Gatsby collection, designed by Ramón Esteve, evokes the elegance and glamour of Art Deco, reminding us of the Roaring Twenties. Inspired by the bonanza, parties and excesses of that era, Gatsby combines intricate design with extraordinary simplicity, reflecting the American dream.

### Description

The Gatsby tables, designed by Ramón Esteve for Vondom, evoke the essence of Art Deco and the opulence of the 1920s. Available with a polyethylene base in circular or square shapes, these tables stand out for their versatility and elegance.