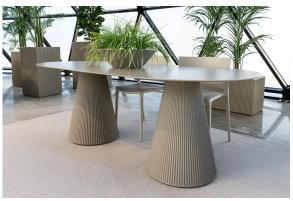

## Gatsby base ø40×25 s30

by Ramón Esteve

The Gatsby collection, designed by Ramón Esteve, evokes the elegance and glamour of Art Deco, reminding us of the Roaring Twenties. Inspired by the bonanza, parties and excesses of that era, Gatsby combines intricate design with extraordinary simplicity, reflecting the American dream.

### Description

The Gatsby tables, designed by Ramón Esteve for Vondom, evoke the essence of Art Deco and the opulence of the 1920s. Available with a polyethylene base in circular or square shapes, these tables stand out for their versatility and elegance.

### **Ambients**