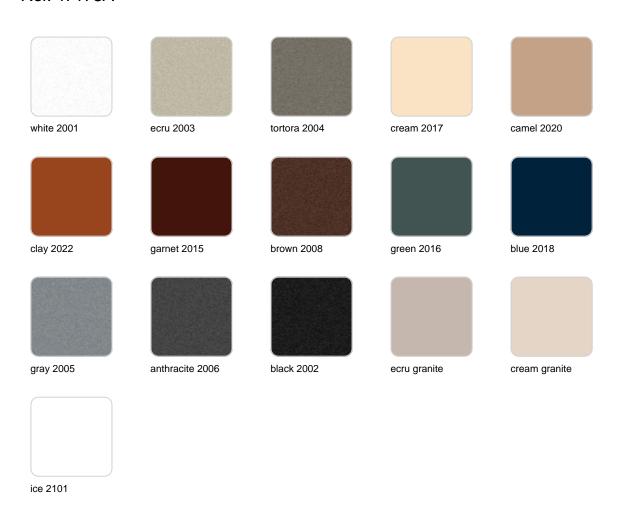

## **Finishes**

### finishes

#### BASIC Ref. 47178A

Matt Polyethylene

SELF-WATERING Ref. 47178R

#### LACQUERED Ref. 47178F

Lacquered Polyethylene