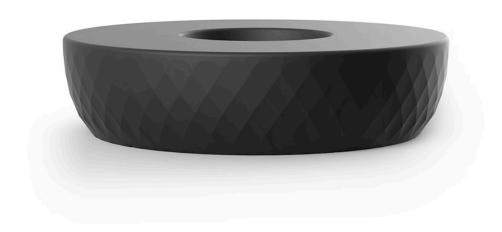

# Vases island

by JM Ferrero

VASES Collection, is made up of <u>flowerpots</u>, <u>furniture</u> and <u>lighting</u> designed by the <u>Valencian designer JM Ferrero</u>. It's shapes were inspired by diamond cutting, producing pieces of clear-cut shapes and great style, creating a big visual impact.

### Description

Pot made of polyethylene resin by rotational moulding. 100% Recyclable. Item suitable for indoor and outdoor use. Available in different finishes.

Weight: 60 Kg

VASES Isla. Grosor Acolchado Isla: 4 cm.
VASES Island. Thick Cushion: 4 cm / 1 ½"