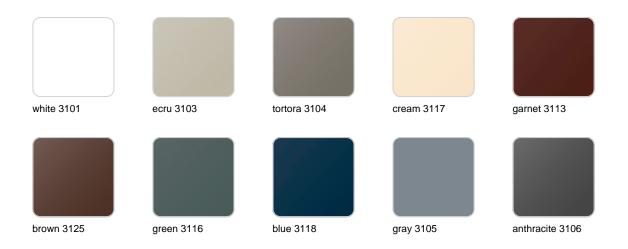

## **Finishes**

### finishes

#### BASIC Ref. 47178A

Matt Polyethylene

SELF-WATERING Ref. 47178R

#### LACQUERED Ref. 47178F

Lacquered Polyethylene