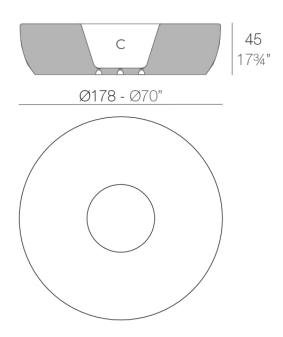

### Description

Pot made of polyethylene resin by rotational moulding. 100% Recyclable. Item suitable for indoor and outdoor use. Available in different finishes.

Weight: 60 Kg

VASES Isla. Grosor Acolchado Isla: 4 cm.
VASES Island. Thick Cushion: 4 cm / 1 ½"

 $C = \emptyset 69 \times 39 \text{ cm}$  $C = \emptyset 27 \frac{1}{4} \times 15 \frac{1}{4} = 0$ 