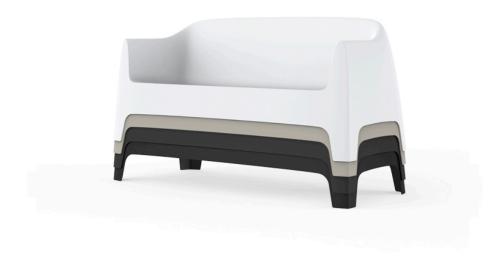

## Solid sofa

by Stefano Giovannoni

Solid outdoor furniture collection, designed by <u>Stefano Giovannoni</u> for <u>Vondom</u>. It's a group of items which, although **being light offer stability** thanks to their geometric and well-defined cut, as if they were sculpted from stone.

#### Description

Made of injected polypropylene with mineral additives. Stackable. Available in several colors. Item suitable for indoor and outdoor use.

Weight: 30 Kg