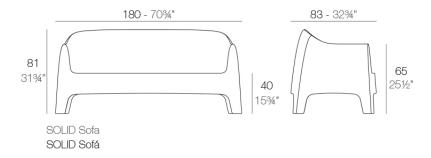

Products / Sofas / Solid Sofa

## Solid sofa

by Stefano Giovannoni

Solid outdoor furniture collection, designed by <u>Stefano Giovannoni</u> for <u>Vondom</u>. It's a group of items which, although **being light offer stability** thanks to their geometric and well-defined cut, as if they were sculpted from stone.



## **VOUDOM**

### Info

#### Description

Made of injected polypropylene with mineral additives. Stackable. Available in several colors. Item suitable for indoor and outdoor use.

Weight: 30 Kg





### **Accessories**

• Fabric

Fabric

# **VOUDOM**

### **Finishes**

#### finishes

BASIC PP Ref. 55022



Available in various colors

# **VOUDOM**

### **Ambients**