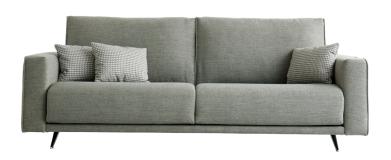

#### Measures

Width x cm 88 cm Heigth Depth 100 cm Seat heigth 44 cm 62 cm Arm heigth Back heigth 53 cm Depth when open - cm