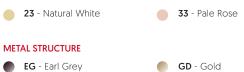

#### SIZE



## REFERENCES

OSC S3 EG OSC S3 GD

# COMPONENTS

Wood Veneer Shade

Metal Structure

Metal Canopy: ø8 cm

3 Steel Cable: 2.5 m

Textile Electrical Cable: 2.5 m

LIGHT SOURCE

220 - 250V

Recommended Bulbs - Not Included E27Lamp Holder 12 LED Spherical DIM 12W, 9.240 lm\* Energy Class F

\*Measurements obtained by theoretical calculations at LZF using lvory White shades & recommended bulbs. Veneer Ref: 23 Natural White.



## **SELECT FROM FOLLOWING**

#### WOOD VENEER FINISHES

(6

Class I



# PACKAGING

**Box Size**: 159 x 52 x 52 cm **Box Volume**: 0.43 m<sup>3</sup> **Weight**: Gross - 25 Kg | Net - 17 Kg