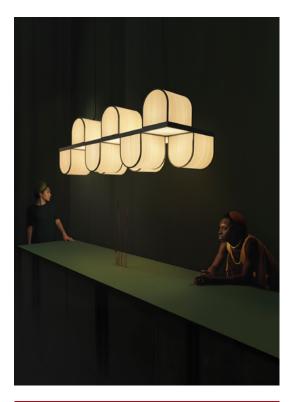

# COMPONENTS

Wood Veneer Shade

Metal Structure

Metal Canopy: ø8 cm

3 Steel Cable: 2.5 m

Textile Electrical Cable: 2.5 m

LIGHT SOURCE

220 - 250V