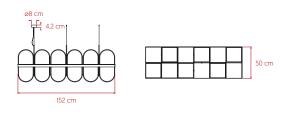

#### SIZE

# COMPONENTS

Wood Veneer Shade

Metal Structure

Metal Canopy: ø8 cm

3 Steel Cable: 2.5 m

Textile Electrical Cable: 2.5 m

LIGHT SOURCE

220 - 250V