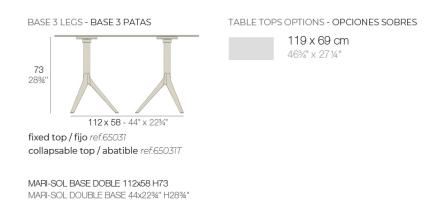

#### Fixed Ref. 65031

Powder coated aluminum base with non collapsable attachment made of polyamide and fiber glass

COLLAPSIBLE TOP Ref. 65031T

Powder coated aluminum base with  $90^{\circ}$  collapsable attachment made of polyamide and fiber glass

### tabletops

HPL black edge