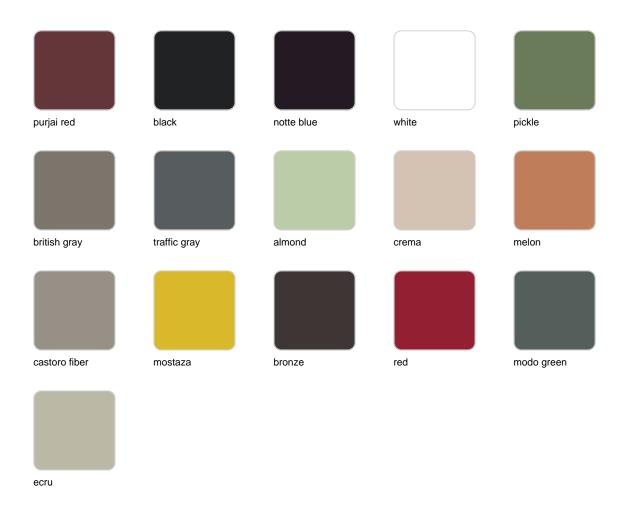

# Mari-sol 3-legged double table base

#### by Eugeni Quitllet

Mari-sol Collection, designed by <u>Eugeni Quitllet</u> for <u>Vondom</u>, is composed by a design table that **combines technology in its function with sensuality** in its shape. The answer for adorning terraces around the world.



### Info

#### Description

Extruded aluminum tube with cast aluminum base coated with epoxy baked painting. Item suitable for indoor and outdoor use. Table top not included.

Weight: 6.88 Kg



## **Accessories**

• HPL

HPL black edge

• NONAME-66112B

SOLID CORESolidCore

### **Finishes**

#### finishes

#### Fixed Ref. 65031



Powder coated aluminum base with non collapsable attachment made of polyamide and fiber glass

COLLAPSIBLE TOP Ref. 65031T



Powder coated aluminum base with  $90^{\circ}$  collapsable attachment made of polyamide and fiber glass

### tabletops





HPL black edge