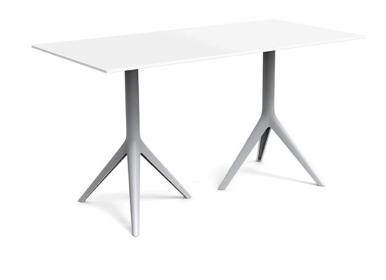

# Mari-sol 3-legged double table base

#### by Eugeni Quitllet

Mari-sol Collection, designed by <u>Eugeni Quitllet</u> for <u>Vondom</u>, is composed by a design table that **combines technology in its function with sensuality** in its shape. The answer for adorning terraces around the world.

#### Description

Extruded aluminum tube with cast aluminum base coated with epoxy baked painting. Item suitable for indoor and outdoor use. Table top not included.

Weight: 6.88 Kg