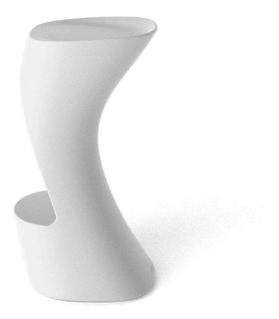

## Noma bar stool

by Javier Mariscal

The Noma Collection, designed by <u>Javier Mariscal</u> for the Spanish brand <u>Vondom</u>, is a group of outdoor items. There was an aim to create a new typology of furniture by combining the functions of a flowerpot and an outdoor table, and thus NOMA was born, a collection **characterized by its originality and versatile nature**.

### Description

Made of polyethylene resin by rotational moulding. 100% Recyclable. Item suitable for indoor and outdoor use. Available in different finishes.

Weight: 5.5 Kg