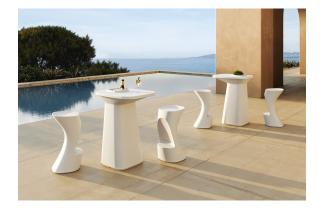

aneously via the DMX transmitter (not included). There are two options to choose from: Professional XLR DMX and Home WIFI DMX. (Remote control included). Optional battery

RGBW LED BATTERY Ref. 45038Y



Unit with internal lighting with battery-powered RGBW LED technology. Includes charger and remote control for switching colors and charger. Available only in matte ice white finish.

#### RGBW LED DMX BATTERY Ref. 45038DY



Unit with internal lighting with RGBW LED technology and remote control unit for switching colors. Also controlLED by DMX-1024 (wireless), enabling communication between one or more products simultaneously via the DMX



transmitter (not included). There are two options to choose from: Professional XLR DMX and Home WIFI DMX. (Remote control included).



### Ambients