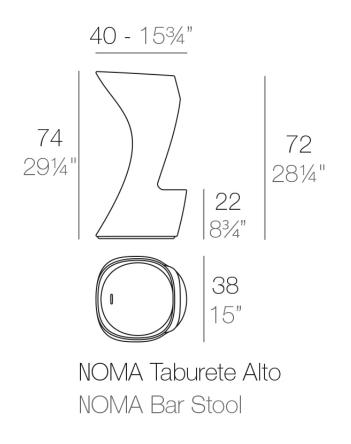

### Info

### Description

Made of polyethylene resin by rotational moulding. 100% Recyclable. Item suitable for indoor and outdoor use. Available in different finishes.

Weight: 5.5 Kg