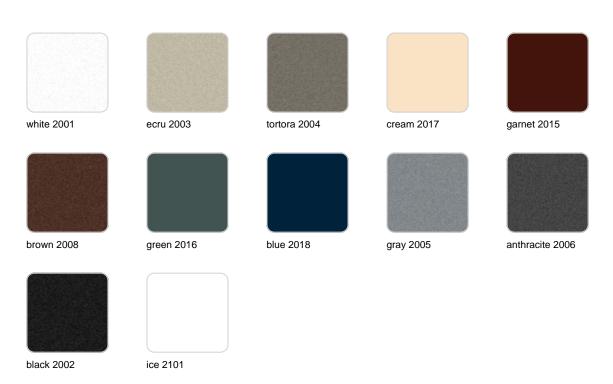

Products / Dining Tables / Ufo Table 200x100x72

## Ufo table 200x100x72

by Ora Ïto

The UFO design furniture collection, designed by <u>Ora Ïto</u> for <u>Vondom</u>, results from "genetic mutation experiments" between the iconic languages of pagodas and UFOs. It is characterised by the **opposition of negative and positive shapes**.



## Info

### Description

Made of polyethylene resin by rotational moulding. 100% Recyclable. Item suitable for indoor and outdoor use. Available in different finishes.

Weight: 84.82 Kg



## **Finishes**

#### finishes

#### BASIC Ref. 63006



#### Matt Polyethylene

#### LACQUERED Ref. 63006F













brown 3125

green 3116

blue 3118

gray 3105

anthracite 3106



black 3102

Lacquered Polyethylene

### lighting

WHITE LED Ref. 63006W



ice 2101

White internally lit unit with LED technology. Available only in matte ice white finish.

RGBW LED Ref. 63006L



ice 2101

Unit with internal lighting with RGBW LED technology and remote control unit for switching colors. Available only in matte ice white finish. Remote control included.



RGBW LED DMX Ref. 63006D



Unit with internal lighting with RGBW LED technology and remote control unit for switching colors. Also controlLED by DMX-1024 (wireless), enabling communication between one or more products simultaneously via the DMX transmitter (not included). There are two opt