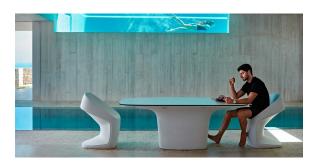

. Optional battery

RGBW LED BATTERY Ref. 63006DYB



Unit with internal lighting with battery-powered RGBW LED technology. Includes charger and remote control for switching colors and charger. Available only in matte ice white finish.

RGBW LED DMX BATTERY Ref. 63006DY



ice 2101

Unit with internal lighting with RGBW LED technology and remote control unit for

switching colors. Also controlLED by DMX-1024 (wireless), enabling communication between one or more products simultaneously via the DMX transmitter (not included). There are two options to choose from: Professional XLR DMX and Home WIFI DMX. (Remote control included).

#### tabletops

#### Solid Core Ref. 63006B



HPL solid core

#### tabletops

Solid Core Ref. VVAR02052



HPL Ref. VVAR02052



HPL black edge

## **Ambients**