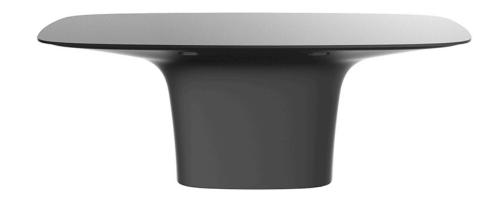

## Ufo table 200x100x72

by Ora Ïto

The UFO design furniture collection, designed by <u>Ora Ïto</u> for <u>Vondom</u>, results from "genetic mutation experiments" between the iconic languages of pagodas and UFOs. It is characterised by the **opposition of negative and positive shapes**.

### Description

Made of polyethylene resin by rotational moulding. 100% Recyclable. Item suitable for indoor and outdoor use. Available in different finishes.

Weight: 84.82 Kg