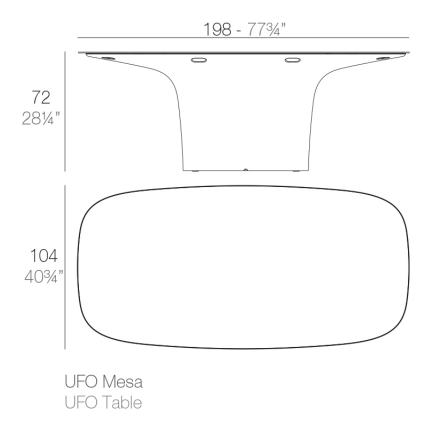

### Description

Made of polyethylene resin by rotational moulding. 100% Recyclable. Item suitable for indoor and outdoor use. Available in different finishes.

Weight: 84.82 Kg