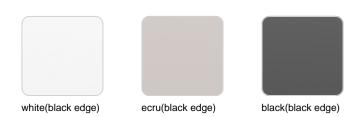

WIFI DMX. (Remote control included). Optional battery

RGBW LED BATTERY Ref. 63006DYB



Unit with internal lighting with battery-powered RGBW LED technology. Includes charger and remote control for switching colors and charger. Available only in matte ice white finish.

RGBW LED DMX BATTERY Ref. 63006DY



ice 2101

Unit with internal lighting with RGBW LED technology and remote control unit for

switching colors. Also controlLED by DMX-1024 (wireless), enabling communication between one or more products simultaneously via the DMX transmitter (not included). There are two options to choose from: Professional XLR DMX and Home WIFI DMX. (Remote control included).

#### tabletops

#### Solid Core Ref. 63006B



HPL solid core

#### tabletops

Solid Core Ref. VVAR02052



HPL Ref. VVAR02052



HPL black edge

## **Ambients**