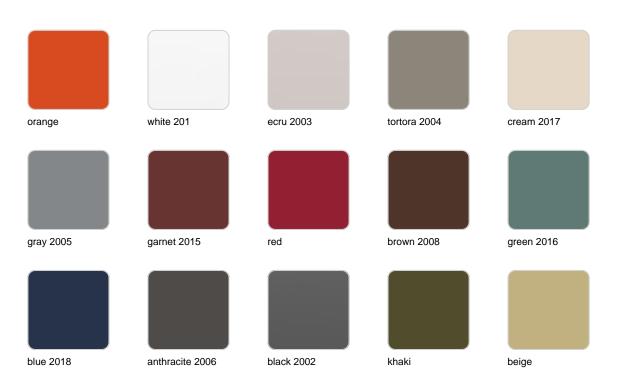

#### LACQUERED Ref. 63006F

brown 3125

green 3116

blue 3118

gray 3105

anthracite 3106

black 3102

Lacquered Polyethylene