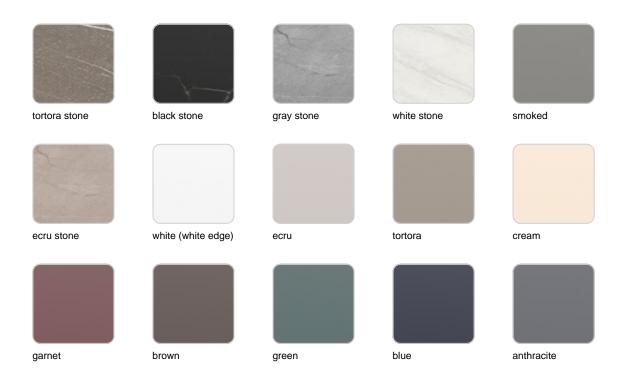

onal XLR DMX and Home WIFI DMX. (Remote control included). Optional battery

RGBW LED BATTERY Ref. 63006DYB



Unit with internal lighting with battery-powered RGBW LED technology. Includes charger and remote control for switching colors and charger. Available only in matte ice white finish.

RGBW LED DMX BATTERY Ref. 63006DY



ice 2101

Unit with internal lighting with RGBW LED technology and remote control unit for

switching colors. Also controlLED by DMX-1024 (wireless), enabling communication between one or more products simultaneously via the DMX transmitter (not included). There are two options to choose from: Professional XLR DMX and Home WIFI DMX. (Remote control included).

#### tabletops

#### Solid Core Ref. 63006B



HPL solid core

#### tabletops

Solid Core Ref. VVAR02052



HPL Ref. VVAR02052



HPL black edge

## **Ambients**