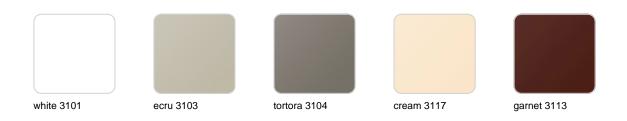

#### LACQUERED Ref. 63006F

brown 3125

green 3116

blue 3118

gray 3105

anthracite 3106

black 3102

Lacquered Polyethylene