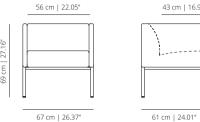

#### BRIXE narrow arm lounge chair

43 cm | 16.93"

**BRIX** wide arm lounge chair

2