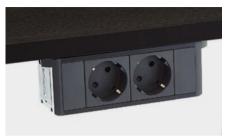

NOTE: The table is available for both arm options.

Under seat powerbox. Powerbox available with 2 sockets or combined with built-in multimedia devices.