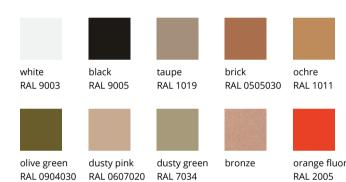

#### STRUCTURE

#### Powder coated

white RAL 9003

RAL 9005

### TABLE

## Lacquered

<sup>\*</sup>The whole range of colours has a smooth lacquered finish, except black, which has a lacquered microtextured finish.