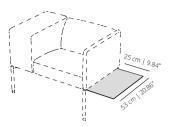

## ACCESSORIES & ELECTRIFICATIONS

**Side table.** The auxiliary table is manufactured in lacquered MDF in the colours of our collection and is symmetrical so it can be used on the right or the left alike. Maximum weight: 20 Kg.