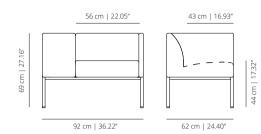

#### BRIXE narrow arm lounge chair

43 cm | 16.93"

**BRIX** wide arm lounge chair

2